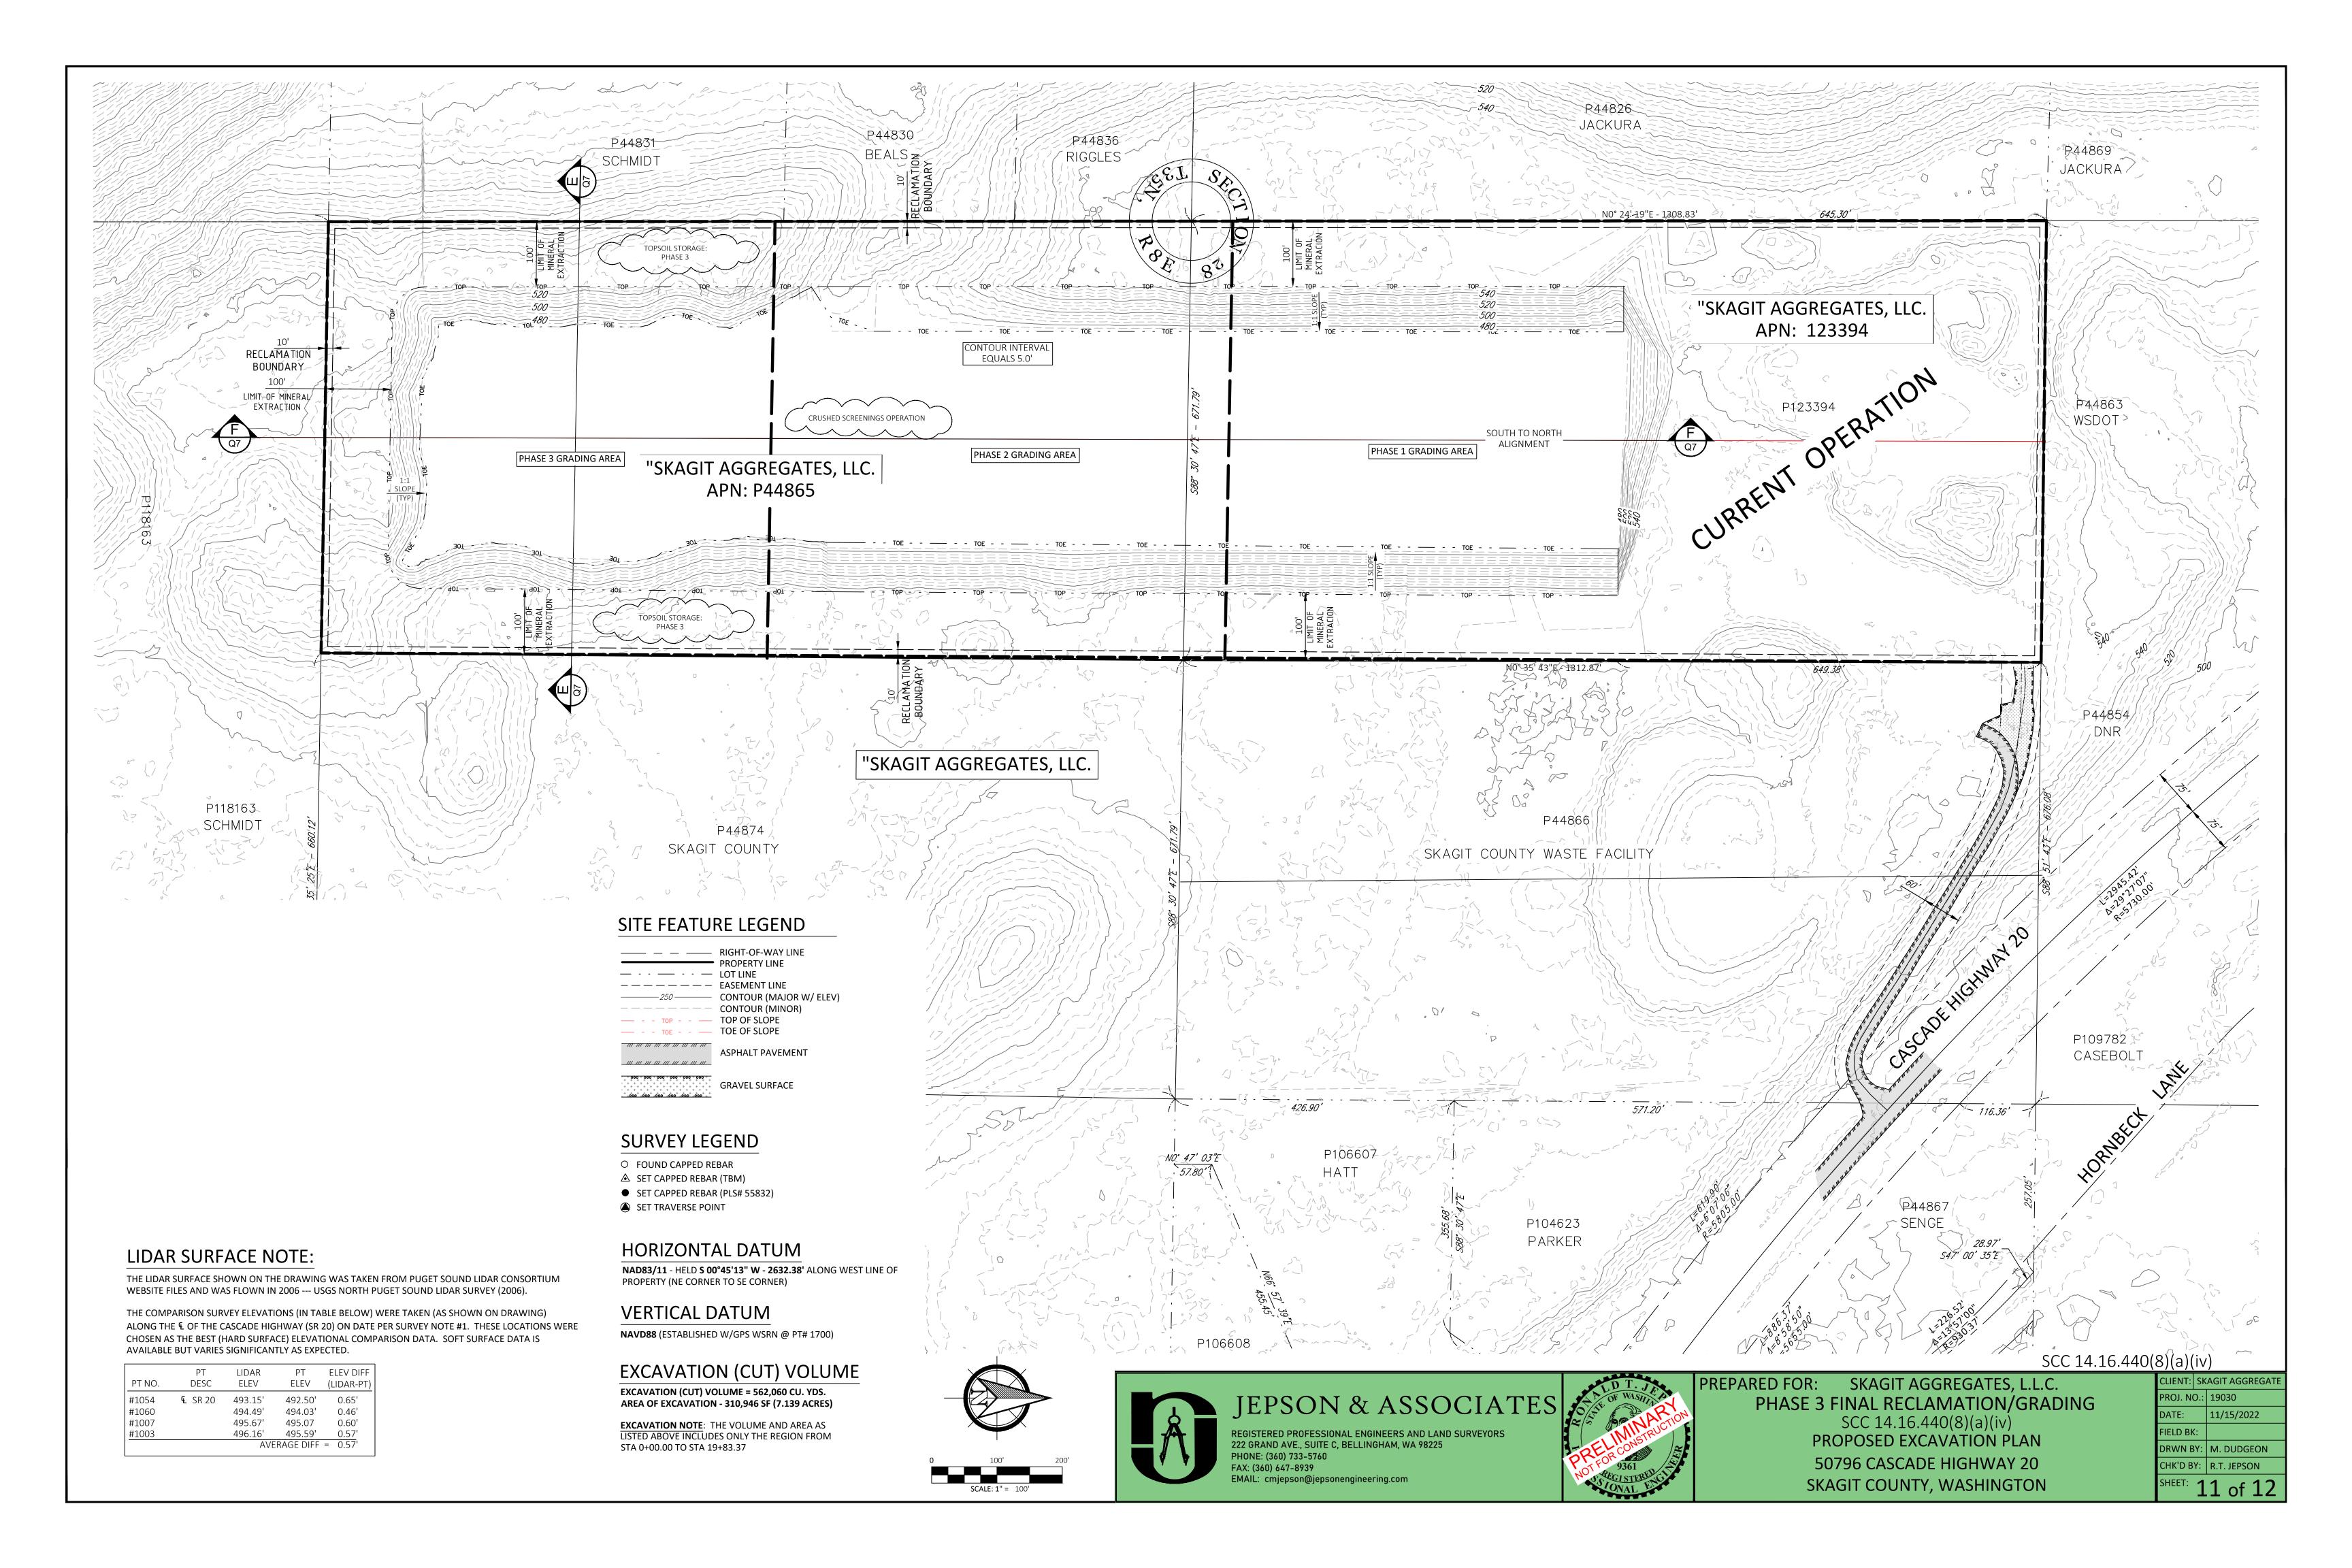

## ROCKPORT RECLAMATION PLANS (SKAGIT CO. SUP) P44826 JACKURA, ANDREW "SKAGIT AGGREGATES, LLC. APN: 123394 "SKAGIT AGGREGATES, LLC. APN: P44865 P44874 SKAGIT COUNTY DRAWING LIST SHEET 1 COVER - VICINITY MAP SCC 14.16.440(8)(a)(i) SHEET 2 SITE PLAN Concrete SHEET 3 GIS ZONING MAP SHEET 4 SITE EXHIBIT (EAST ENTRY AREA) SHEET 5 PRE - MINING MAP / ASSESSORS PARCEL KEY SCC 14.16.440(8)(a)(ii) SHEET 6 RECLAMATION SEQUENCE MAP SCC 14.16.440(8)(a)(iii) SHEET 7 PHASE 1 FINAL RECLAMATION/GRADING SCC 14.16.440(8)(a)(iv) SHEET 8 PHASE 1 PROFILE & CROSS SECTIONS PROJECT SITE SHEET 9 PHASE 2 FINAL RECLAMATION/GRADING SCC 14.16.440(8)(A)(IV) SHEET 10 PHASE 2 PROFILE & CROSS SECTIONS port State Park ROCKPORT SHEET 11 PHASE 3 FINAL RECLAMATION/GRADING SCC 14.16.440(8)(A)(IV) PREPARED FOR: SKAGIT AGGREGATES, L.L.C. CLIENT: SKAGIT AGGREGAT SHEET 12 PHASE 3 PROFILE & CROSS SECTIONS JEPSON & ASSOCIATES ROJ. NO.: 19030 COVER - VICINITY MAP - SCC 14.16.440(8)(a)(i) 11/15/2022 LOCATION MAP - PROJECT SITE LAKE SHANNON QUADRANGLE SAUK MOUNTAIN QUADRANGLE WASHINGTON-SKAGIT COUNTY REGISTERED PROFESSIONAL ENGINEERS AND LAND SURVEYORS 222 GRAND AVE., SUITE C, BELLINGHAM, WA 98225 PHONE: (360) 733-5760 FAX: (360) 647-8939 IELD BK: SITE PLAN W/AERIAL, LOCATION MAP & DRAWING LIST 7.5 MINUTE SERIES 7.5 MINUTE SERIES DRWN BY: M. DUDGEON FINNEY PEAK QUADRANGLE ROCKPORT QUADRANGLE 50796 CASCADE HIGHWAY 20 CHK'D BY: R.T. JEPSON WASHINGTON-SKAGIT COUNTY WASHINGTON-SKAGIT COUNTY 7.5 MINUTE SERIES 7.5 MINUTE SERIES SKAGIT COUNTY, WASHINGTON 1 of 12 L:\UEPSON PROJECTS\2019\19030 - SKAGIT AGGREGATES - (ROCKPORT, 50796 SR20) - [PS]\03-SURV\C-DRAWINGS\1-CADD\EXISTING - 01-19030-EXCOND\_PROPEXCAV - MDUDGEON - 11/15/2022 12:02:56 PM