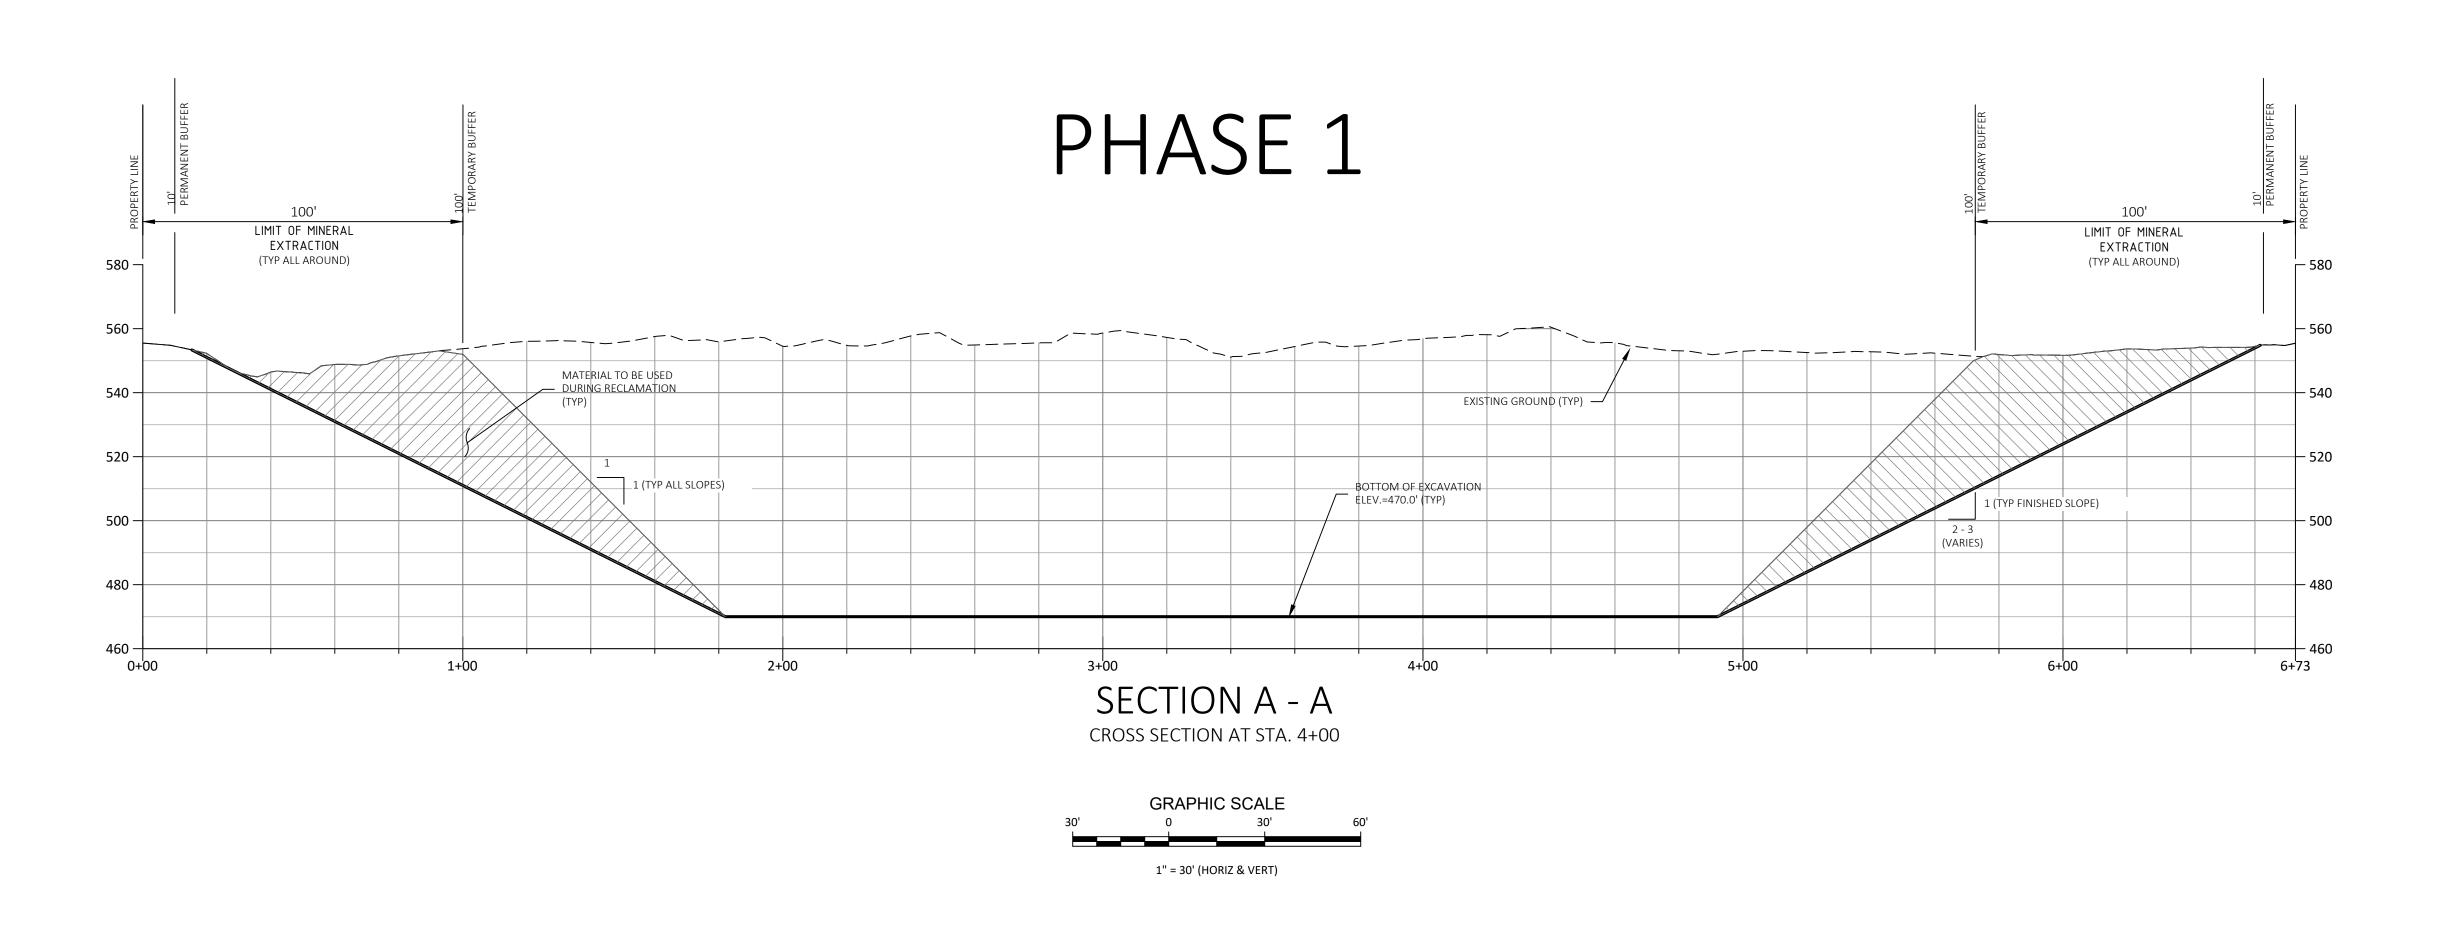

PREPARED FOR: SKAGIT AGGREGATES, L.L.C.
PHASE 1 CROSS SECTIONS

PROPOSED SURFACE 50796 CASCADE HIGHWAY 20 SKAGIT COUNTY, WASHINGTON

| CLIENT: SK | AGIT AGGREGATE |
|------------|----------------|
| PROJ. NO.: | 19030          |
| DATE:      | 11/15/2022     |
| FIELD BK:  |                |
| DRWN BY:   | M. DUDGEON     |
| CHK'D BY:  | R.T. JEPSON    |
| SHEET: 8   | of 12          |