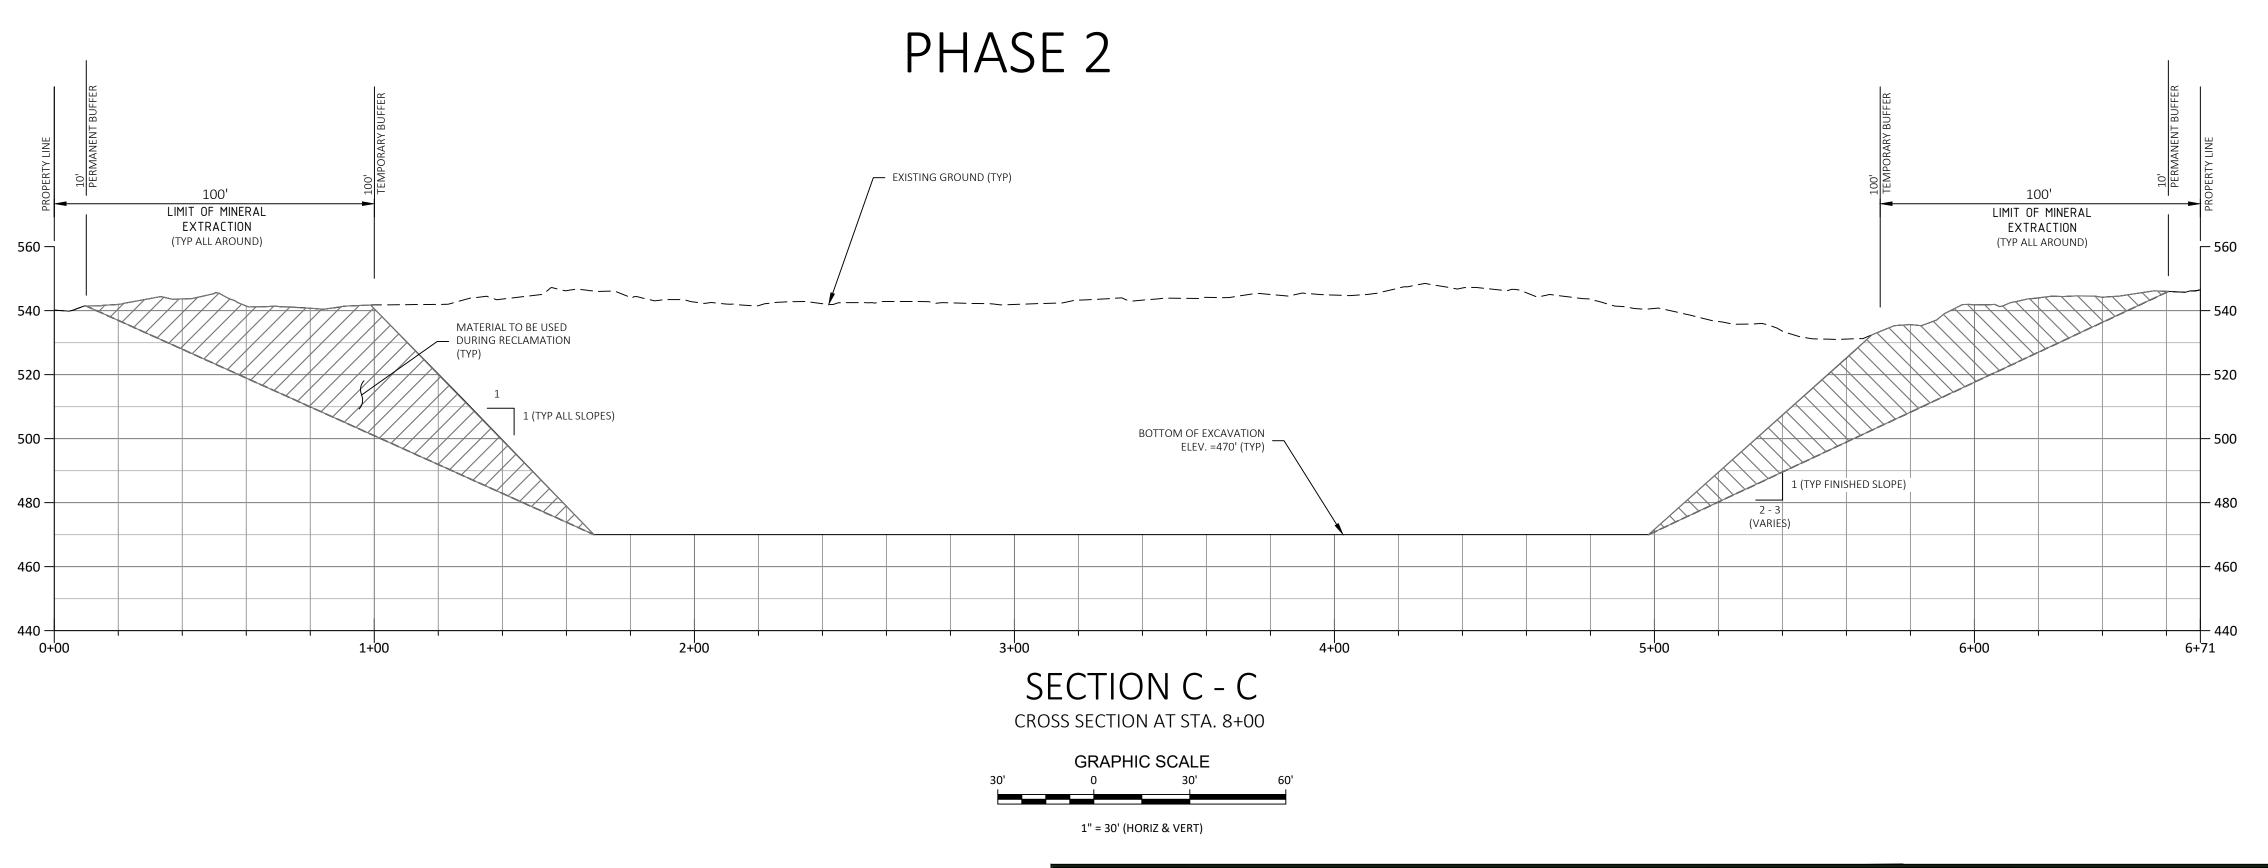

SKAGIT COUNTY, WASHINGTON

| CLIENT: S | KAGIT AGGREGATE |
|-----------|-----------------|
| PROJ. NO. | 19030           |
| DATE:     | 11/15/2022      |
| FIELD BK: |                 |
| DRWN BY:  | M. DUDGEON      |
| CHK'D BY: | R.T. JEPSON     |
| SHEET:    | 0 of 12         |