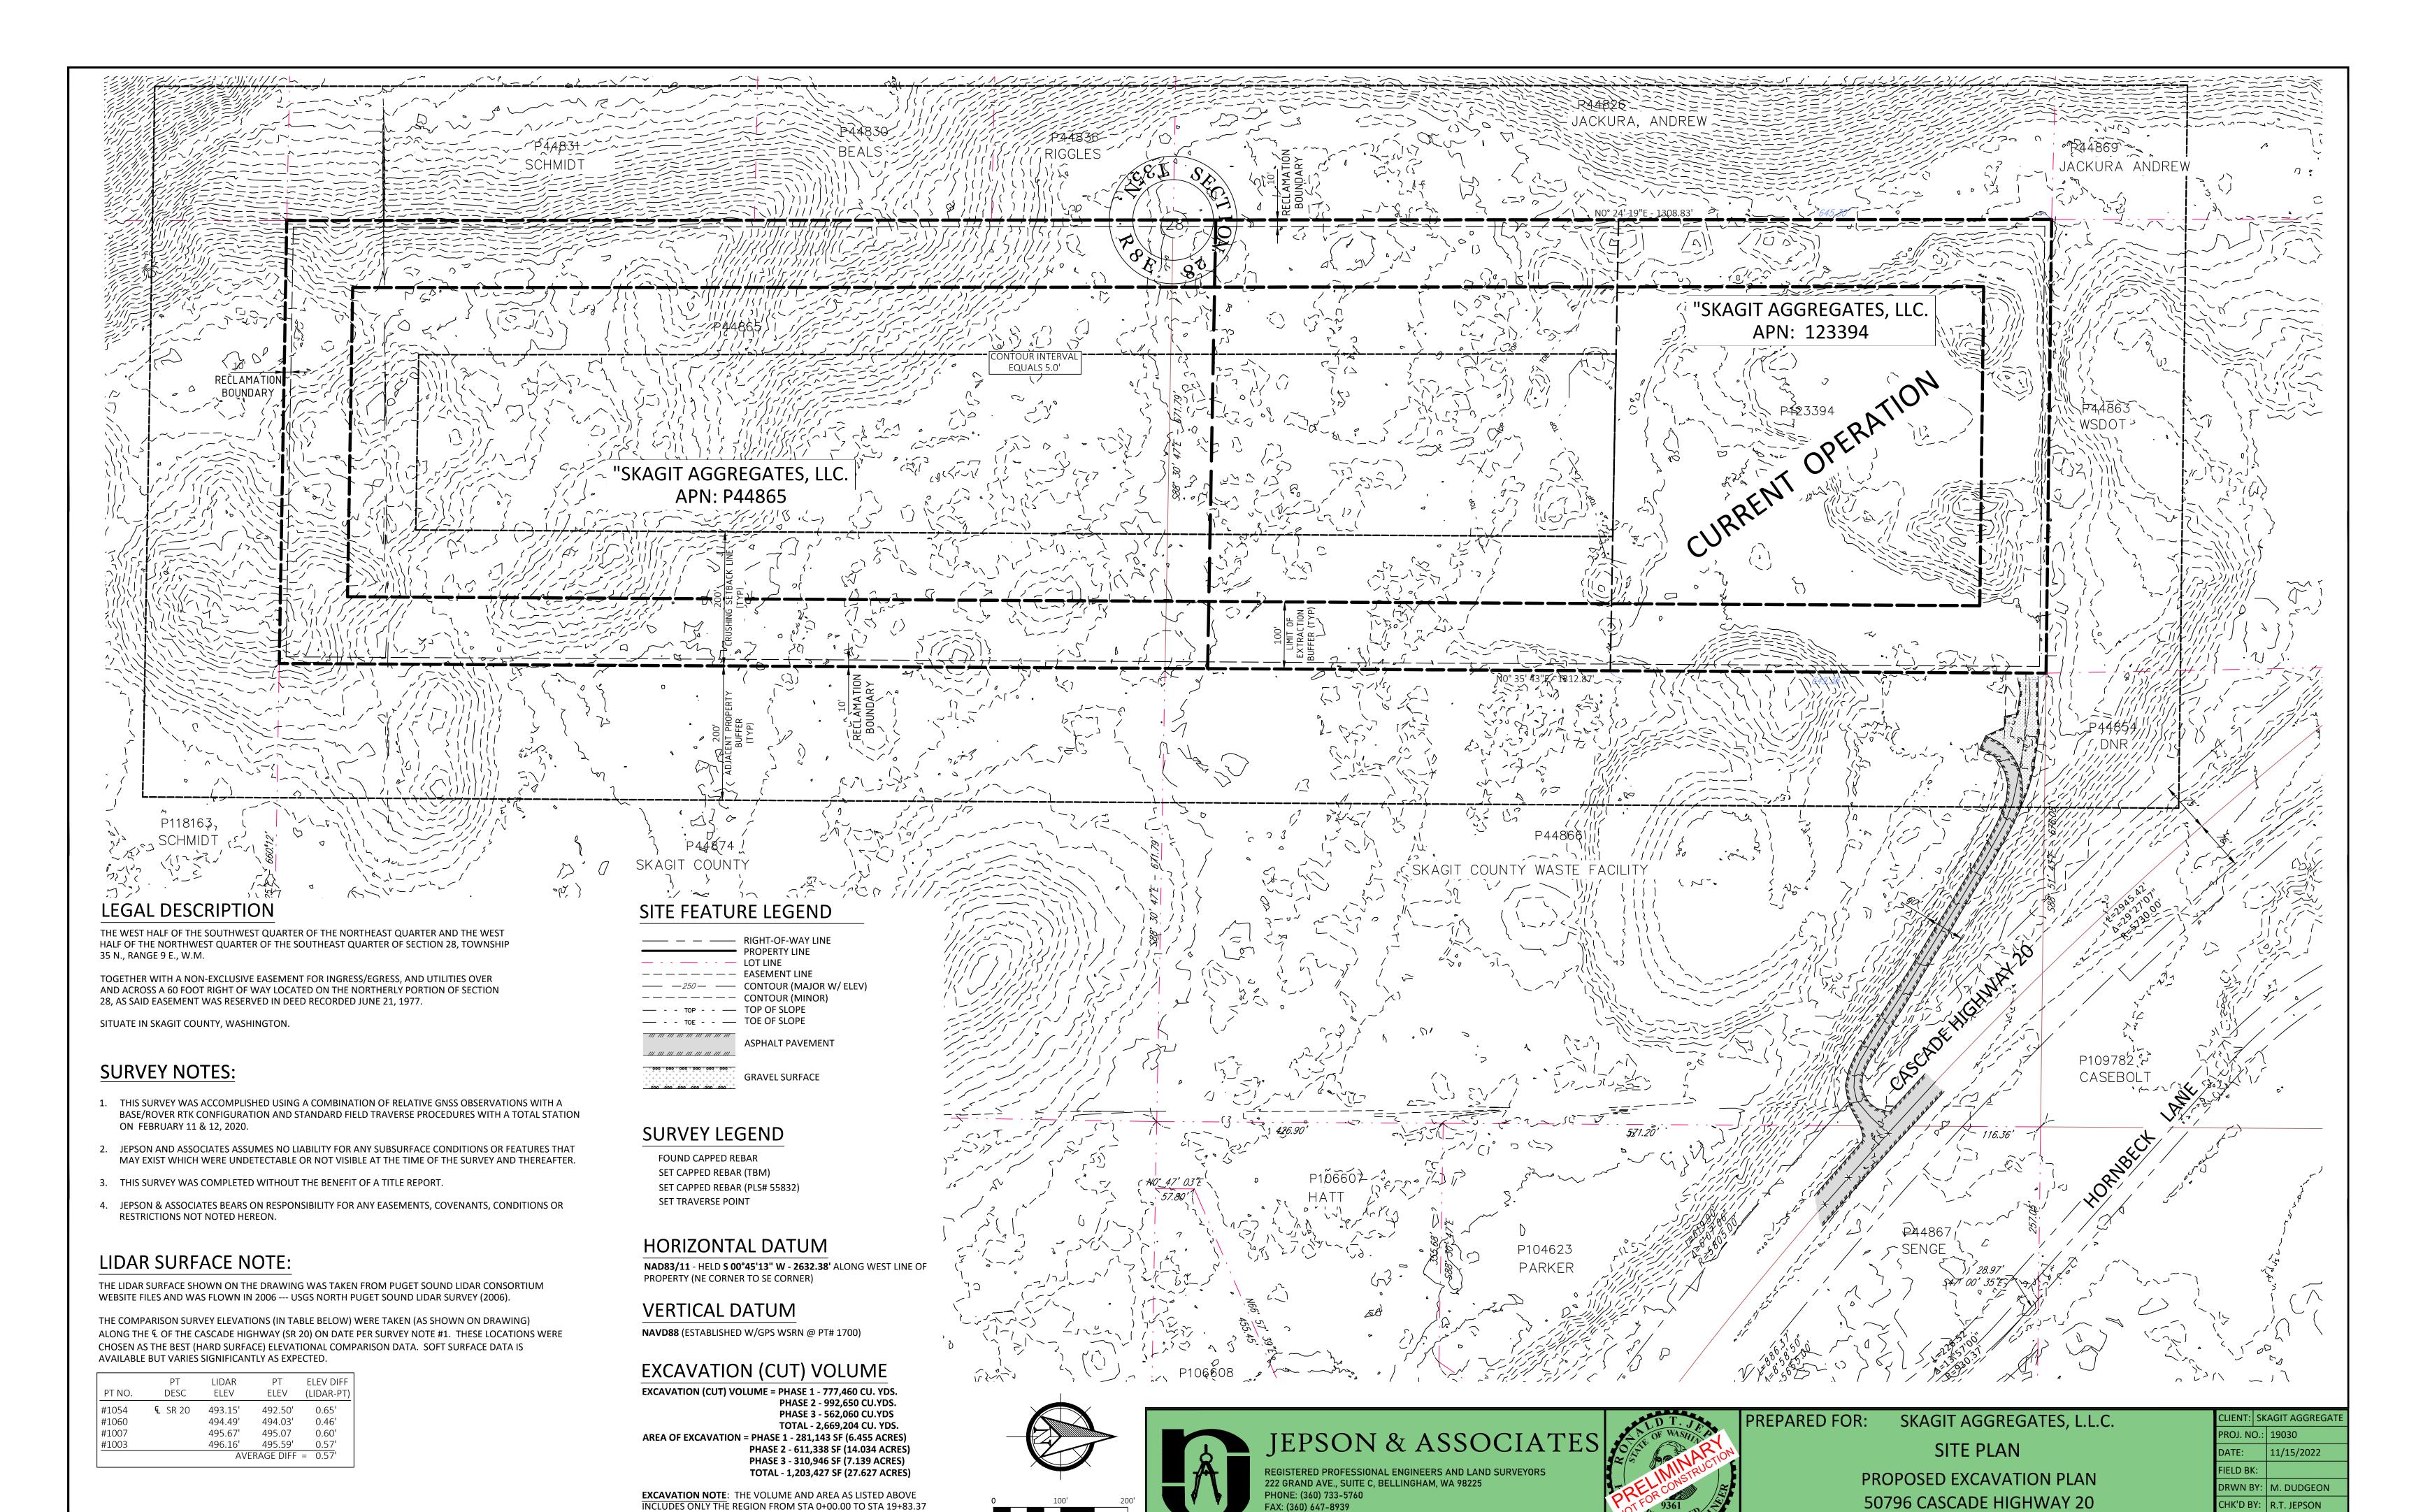

## ROCKPORT RECLAMATION PLANS (SKAGIT CO. SUP) P44826 JACKURA, ANDREW "SKAGIT AGGREGATES, LLC. APN: 123394 "SKAGIT AGGREGATES, LLC. APN: P44865 P44874 SKAGIT COUNTY DRAWING LIST SHEET 1 COVER - VICINITY MAP SCC 14.16.440(8)(a)(i) SHEET 2 SITE PLAN Concrete SHEET 3 GIS ZONING MAP SHEET 4 SITE EXHIBIT (EAST ENTRY AREA) SHEET 5 PRE - MINING MAP / ASSESSORS PARCEL KEY SCC 14.16.440(8)(a)(ii) SHEET 6 RECLAMATION SEQUENCE MAP SCC 14.16.440(8)(a)(iii) SHEET 7 PHASE 1 FINAL RECLAMATION/GRADING SCC 14.16.440(8)(a)(iv) SHEET 8 PHASE 1 PROFILE & CROSS SECTIONS PROJECT SITE SHEET 9 PHASE 2 FINAL RECLAMATION/GRADING SCC 14.16.440(8)(A)(IV) SHEET 10 PHASE 2 PROFILE & CROSS SECTIONS port State Park ROCKPORT SHEET 11 PHASE 3 FINAL RECLAMATION/GRADING SCC 14.16.440(8)(A)(IV) PREPARED FOR: SKAGIT AGGREGATES, L.L.C. CLIENT: SKAGIT AGGREGAT SHEET 12 PHASE 3 PROFILE & CROSS SECTIONS JEPSON & ASSOCIATES ROJ. NO.: 19030 COVER - VICINITY MAP - SCC 14.16.440(8)(a)(i) 11/15/2022 LOCATION MAP - PROJECT SITE LAKE SHANNON QUADRANGLE SAUK MOUNTAIN QUADRANGLE WASHINGTON-SKAGIT COUNTY REGISTERED PROFESSIONAL ENGINEERS AND LAND SURVEYORS 222 GRAND AVE., SUITE C, BELLINGHAM, WA 98225 PHONE: (360) 733-5760 FAX: (360) 647-8939 IELD BK: SITE PLAN W/AERIAL, LOCATION MAP & DRAWING LIST 7.5 MINUTE SERIES 7.5 MINUTE SERIES DRWN BY: M. DUDGEON FINNEY PEAK QUADRANGLE ROCKPORT QUADRANGLE 50796 CASCADE HIGHWAY 20 CHK'D BY: R.T. JEPSON WASHINGTON-SKAGIT COUNTY WASHINGTON-SKAGIT COUNTY 7.5 MINUTE SERIES 7.5 MINUTE SERIES SKAGIT COUNTY, WASHINGTON 1 of 12 L:\UEPSON PROJECTS\2019\19030 - SKAGIT AGGREGATES - (ROCKPORT, 50796 SR20) - [PS]\03-SURV\C-DRAWINGS\1-CADD\EXISTING - 01-19030-EXCOND\_PROPEXCAV - MDUDGEON - 11/15/2022 12:02:56 PM