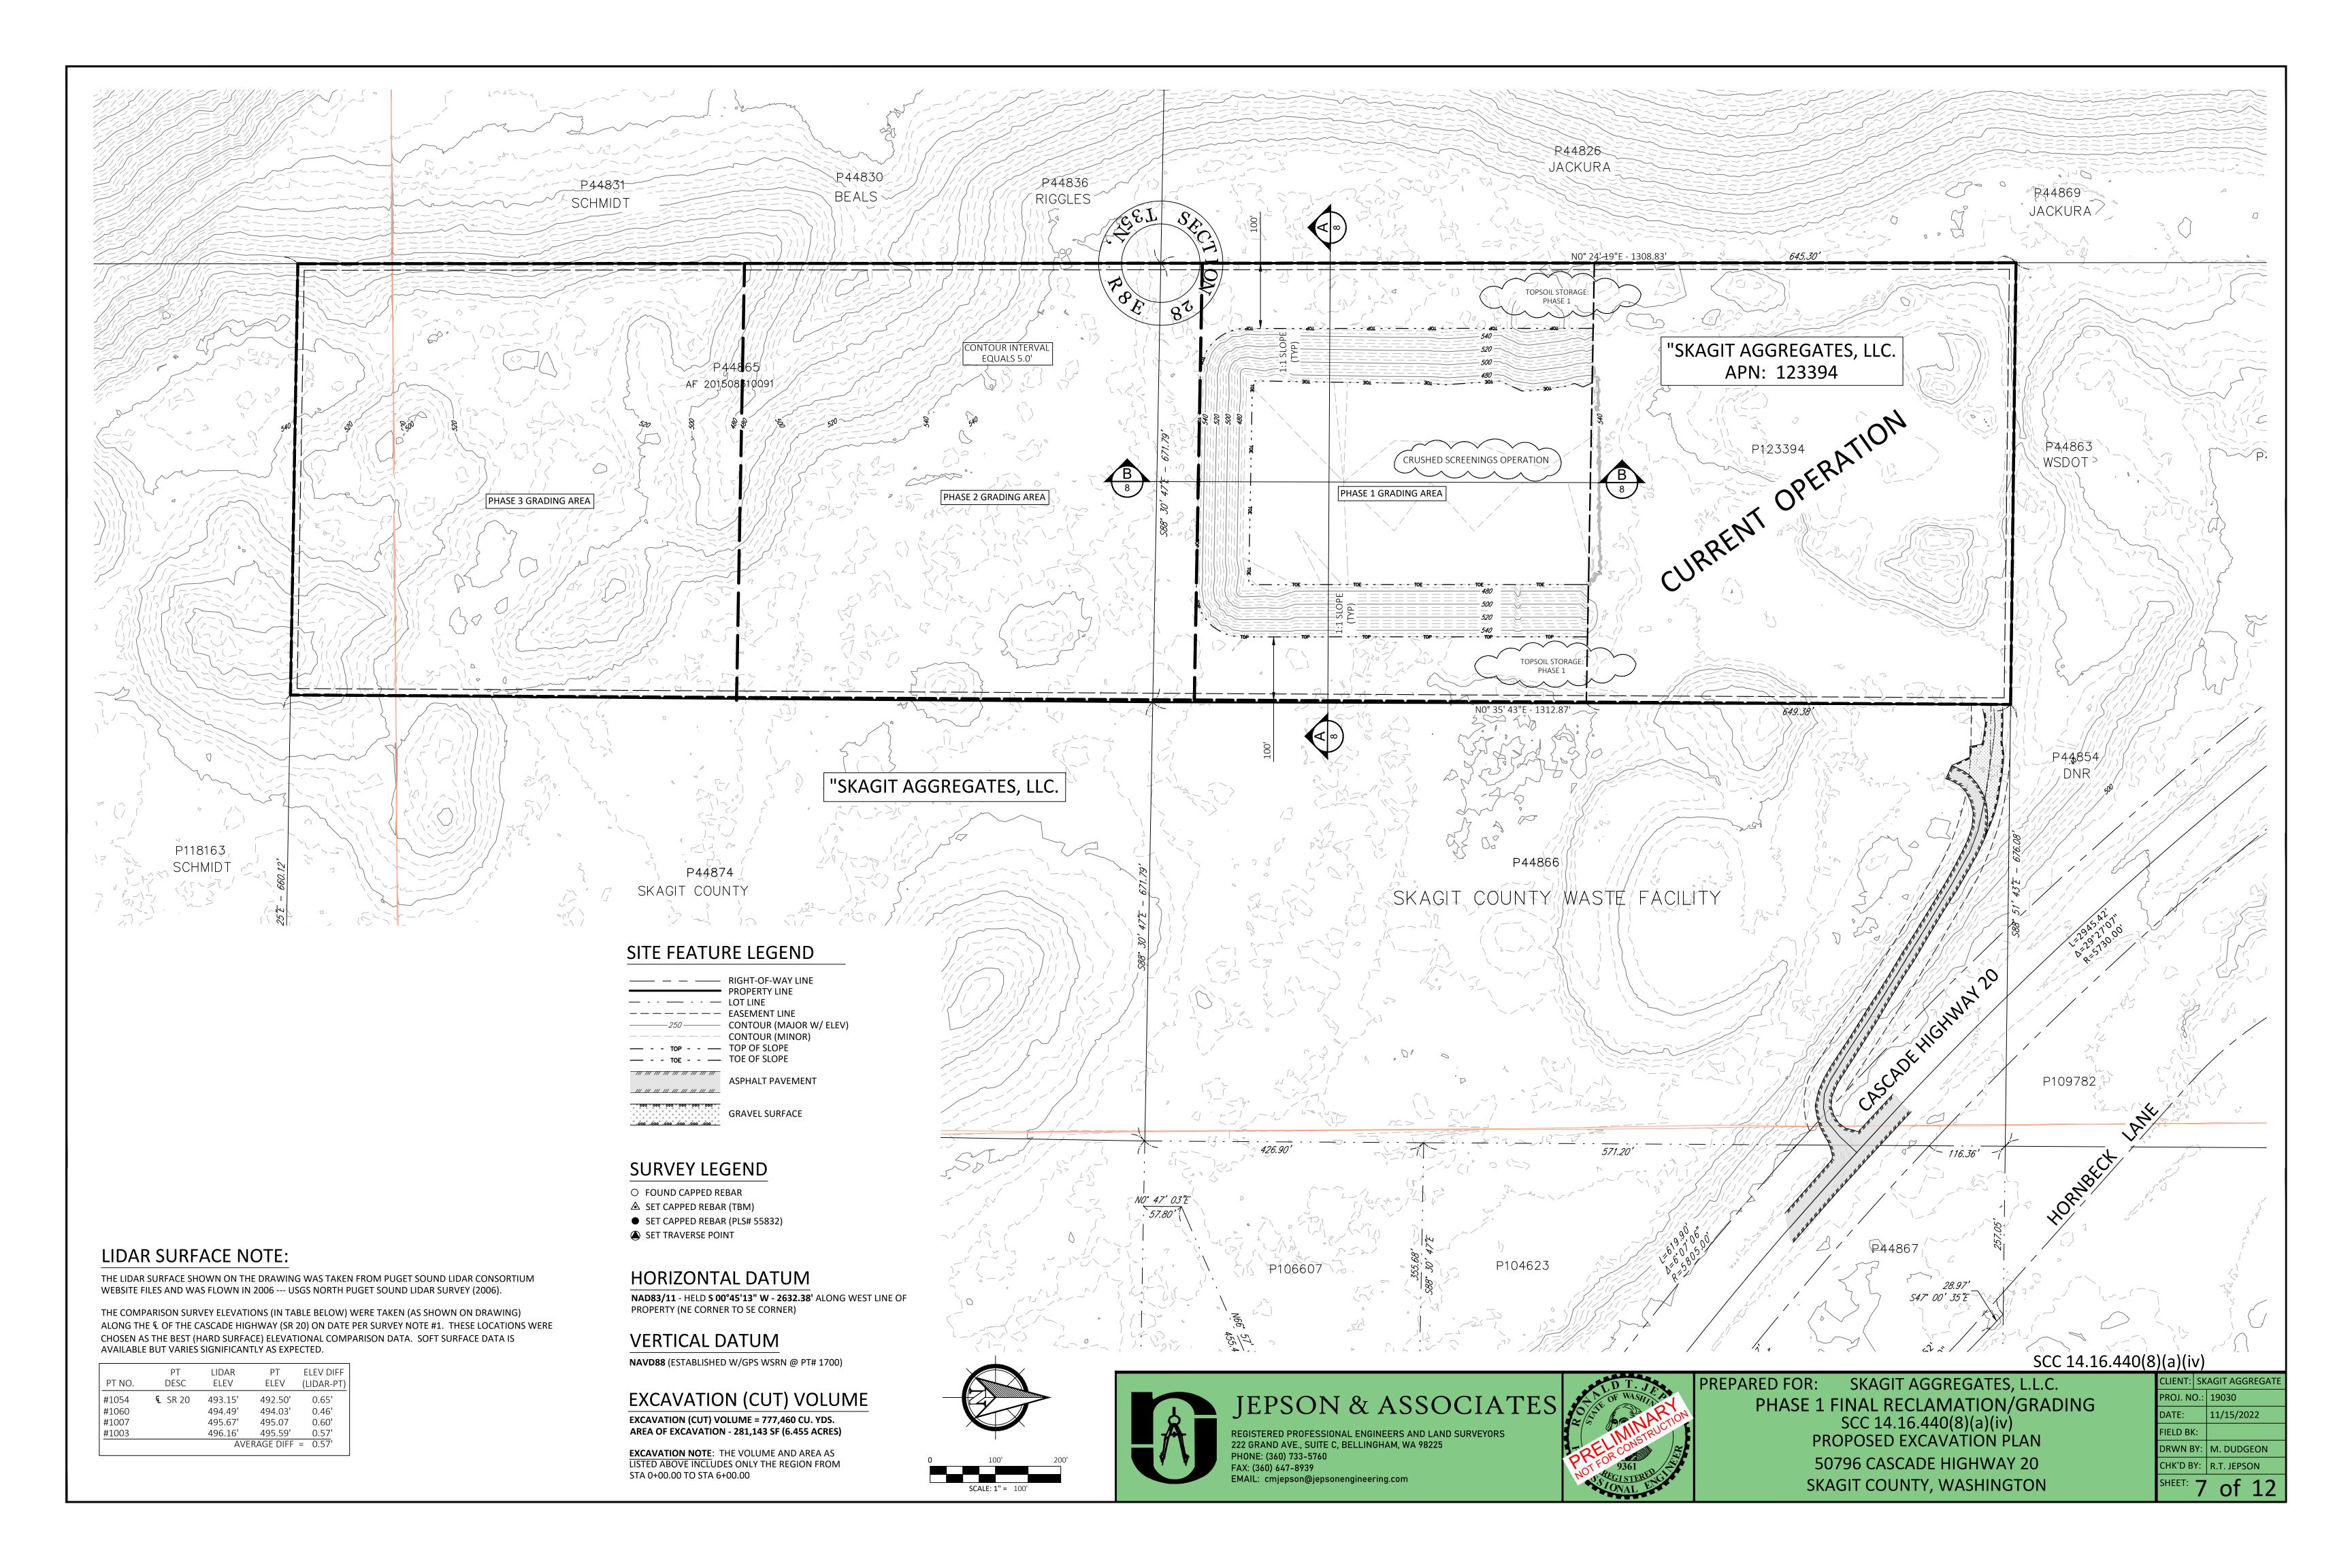

## ROCKPORT RECLAMATION PLANS (SKAGIT CO. SUP) P44826 JACKURA, ANDREW "SKAGIT AGGREGATES, LLC. APN: 123394 "SKAGIT AGGREGATES, LLC. APN: P44865 P44874 SKAGIT COUNTY DRAWING LIST SHEET 1 COVER - VICINITY MAP SCC 14.16.440(8)(a)(i) SHEET 2 SITE PLAN Concrete SHEET 3 GIS ZONING MAP SHEET 4 SITE EXHIBIT (EAST ENTRY AREA) SHEET 5 PRE - MINING MAP / ASSESSORS PARCEL KEY SCC 14.16.440(8)(a)(ii) SHEET 6 RECLAMATION SEQUENCE MAP SCC 14.16.440(8)(a)(iii) SHEET 7 PHASE 1 FINAL RECLAMATION/GRADING SCC 14.16.440(8)(a)(iv) SHEET 8 PHASE 1 PROFILE & CROSS SECTIONS PROJECT SITE SHEET 9 PHASE 2 FINAL RECLAMATION/GRADING SCC 14.16.440(8)(A)(IV) SHEET 10 PHASE 2 PROFILE & CROSS SECTIONS port State Park ROCKPORT SHEET 11 PHASE 3 FINAL RECLAMATION/GRADING SCC 14.16.440(8)(A)(IV) PREPARED FOR: SKAGIT AGGREGATES, L.L.C. CLIENT: SKAGIT AGGREGAT SHEET 12 PHASE 3 PROFILE & CROSS SECTIONS JEPSON & ASSOCIATES ROJ. NO.: 19030 COVER - VICINITY MAP - SCC 14.16.440(8)(a)(i) 11/15/2022 LOCATION MAP - PROJECT SITE LAKE SHANNON QUADRANGLE SAUK MOUNTAIN QUADRANGLE WASHINGTON-SKAGIT COUNTY REGISTERED PROFESSIONAL ENGINEERS AND LAND SURVEYORS 222 GRAND AVE., SUITE C, BELLINGHAM, WA 98225 PHONE: (360) 733-5760 FAX: (360) 647-8939 IELD BK: SITE PLAN W/AERIAL, LOCATION MAP & DRAWING LIST 7.5 MINUTE SERIES 7.5 MINUTE SERIES DRWN BY: M. DUDGEON FINNEY PEAK QUADRANGLE ROCKPORT QUADRANGLE 50796 CASCADE HIGHWAY 20 CHK'D BY: R.T. JEPSON WASHINGTON-SKAGIT COUNTY WASHINGTON-SKAGIT COUNTY 7.5 MINUTE SERIES 7.5 MINUTE SERIES SKAGIT COUNTY, WASHINGTON 1 of 12 L:\UEPSON PROJECTS\2019\19030 - SKAGIT AGGREGATES - (ROCKPORT, 50796 SR20) - [PS]\03-SURV\C-DRAWINGS\1-CADD\EXISTING - 01-19030-EXCOND\_PROPEXCAV - MDUDGEON - 11/15/2022 12:02:56 PM