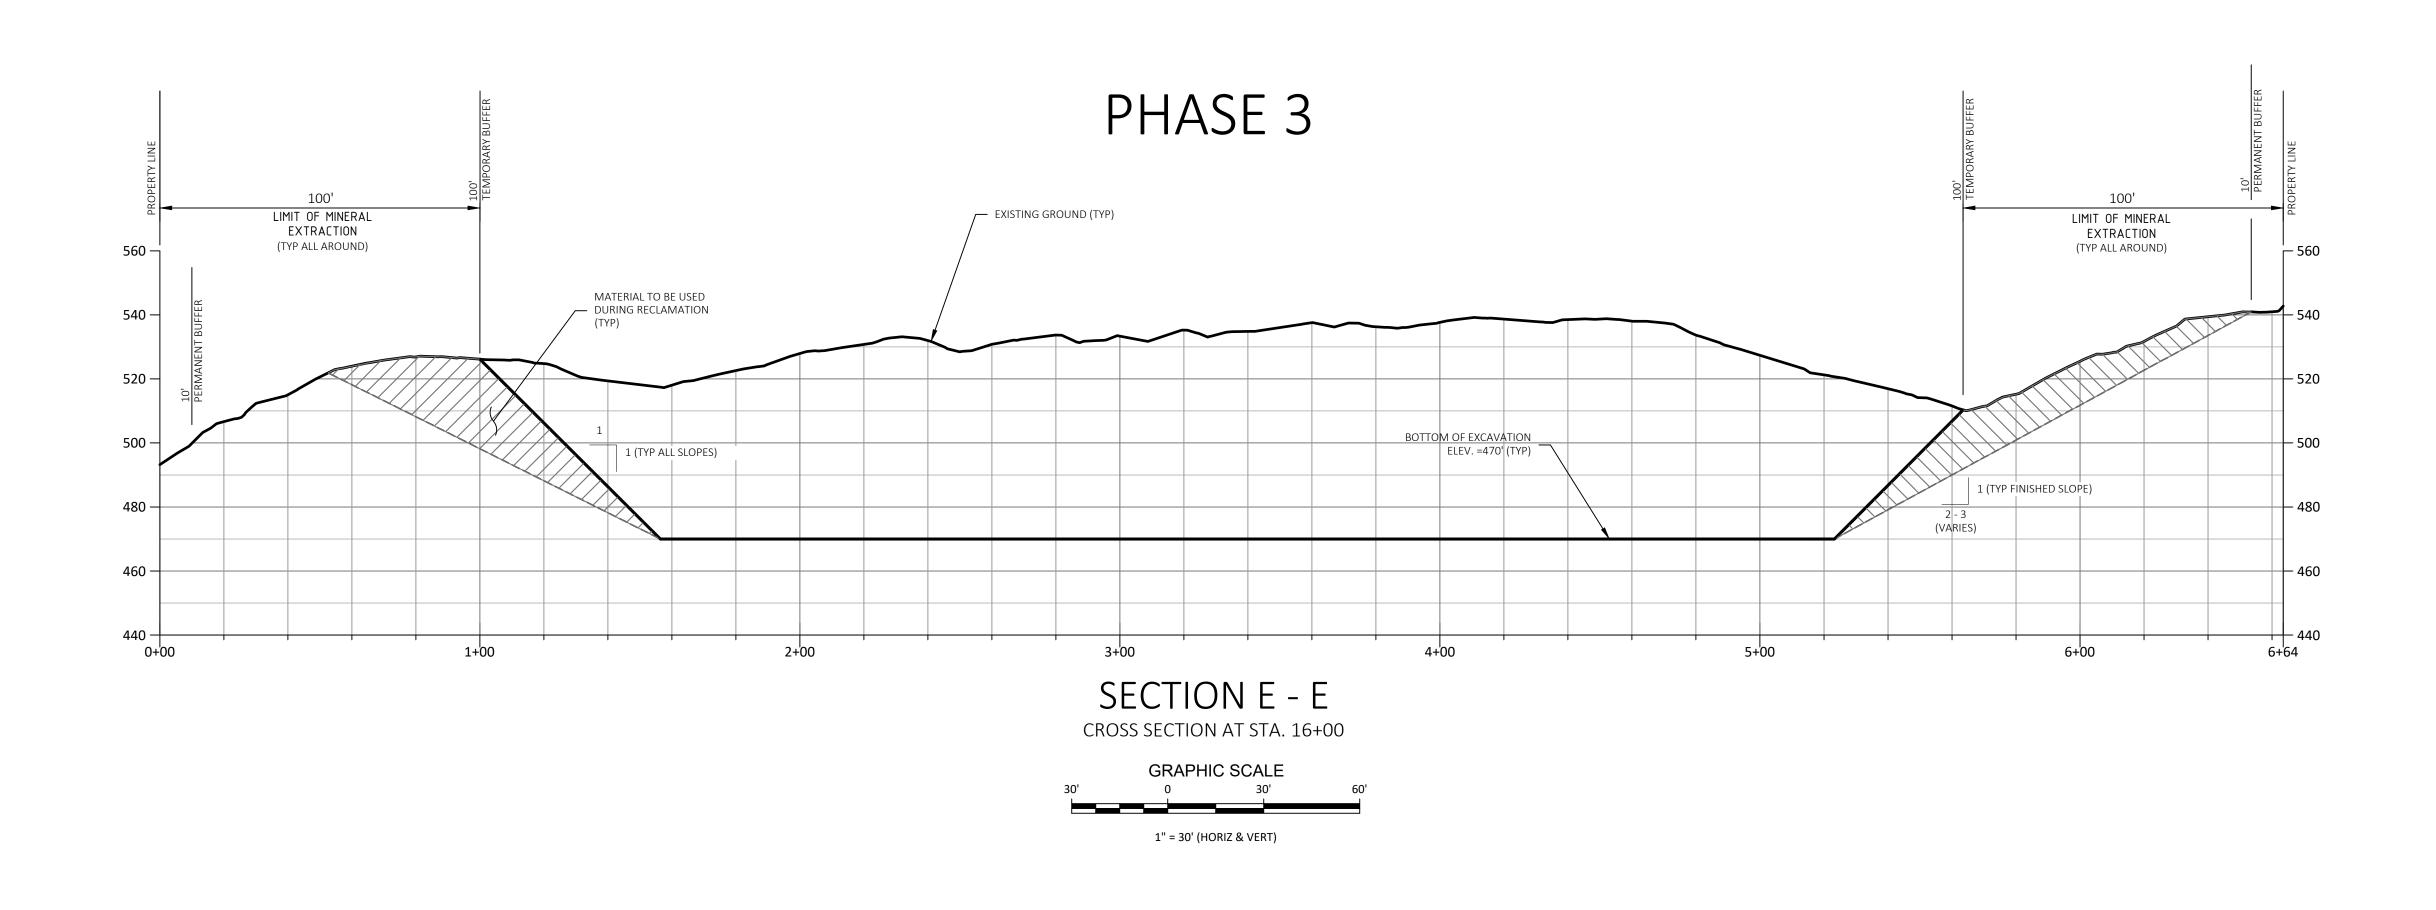

## SECTION F - F

PREPARED FOR: SKAGIT AGGREGATES, L.L.C.
PHASE 3 CROSS SECTIONS

PROPOSED SURFACE 50796 CASCADE HIGHWAY 20 SKAGIT COUNTY, WASHINGTON

| CLIENT: SH | (AGIT AGGREGATE |
|------------|-----------------|
| PROJ. NO.: | 19030           |
| DATE:      | 11/15/2022      |
| FIELD BK:  |                 |
| DRWN BY:   | M. DUDGEON      |
| CHK'D BY:  | R.T. JEPSON     |
| SHEET: 1   | 2 of 12         |