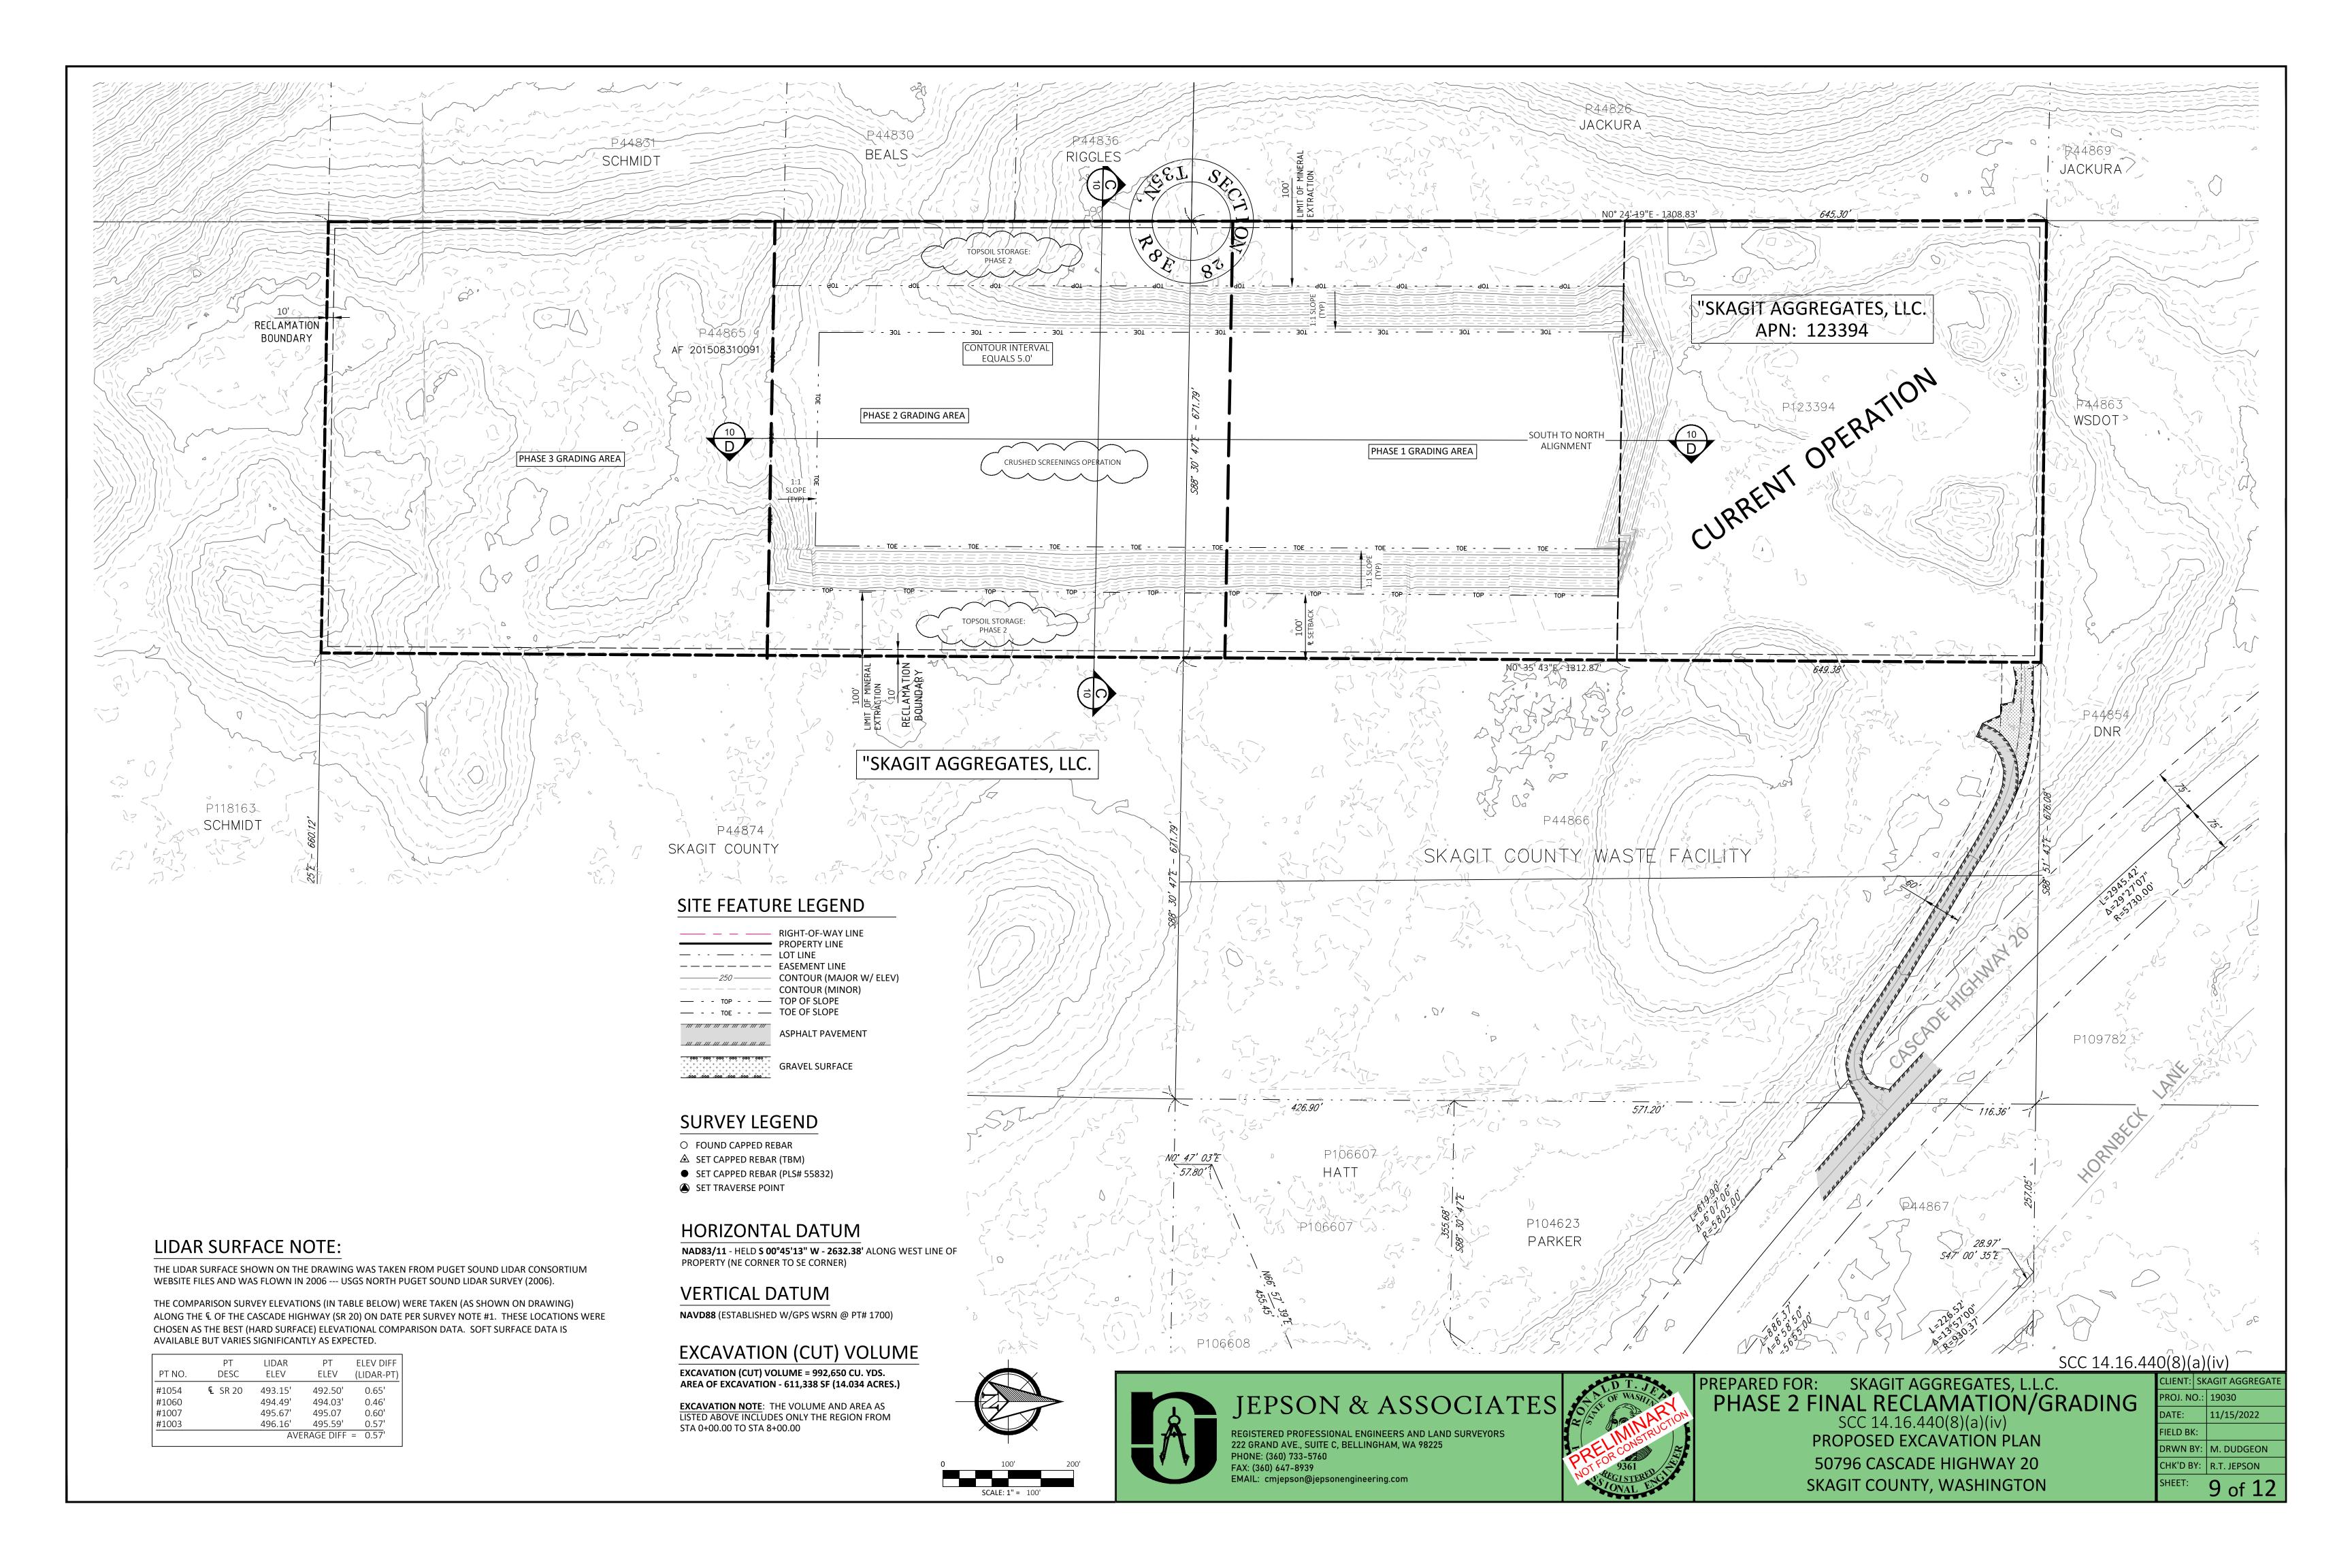

## ROCKPORT RECLAMATION PLANS (SKAGIT CO. SUP) P44826 JACKURA, ANDREW "SKAGIT AGGREGATES, LLC. APN: 123394 "SKAGIT AGGREGATES, LLC. APN: P44865 P44874 SKAGIT COUNTY DRAWING LIST SHEET 1 COVER - VICINITY MAP SCC 14.16.440(8)(a)(i) SHEET 2 SITE PLAN Concrete SHEET 3 GIS ZONING MAP SHEET 4 SITE EXHIBIT (EAST ENTRY AREA) SHEET 5 PRE - MINING MAP / ASSESSORS PARCEL KEY SCC 14.16.440(8)(a)(ii) SHEET 6 RECLAMATION SEQUENCE MAP SCC 14.16.440(8)(a)(iii) SHEET 7 PHASE 1 FINAL RECLAMATION/GRADING SCC 14.16.440(8)(a)(iv) SHEET 8 PHASE 1 PROFILE & CROSS SECTIONS PROJECT SITE SHEET 9 PHASE 2 FINAL RECLAMATION/GRADING SCC 14.16.440(8)(A)(IV) SHEET 10 PHASE 2 PROFILE & CROSS SECTIONS port State Park ROCKPORT SHEET 11 PHASE 3 FINAL RECLAMATION/GRADING SCC 14.16.440(8)(A)(IV) PREPARED FOR: SKAGIT AGGREGATES, L.L.C. CLIENT: SKAGIT AGGREGAT SHEET 12 PHASE 3 PROFILE & CROSS SECTIONS JEPSON & ASSOCIATES ROJ. NO.: 19030 COVER - VICINITY MAP - SCC 14.16.440(8)(a)(i) 11/15/2022 LOCATION MAP - PROJECT SITE LAKE SHANNON QUADRANGLE SAUK MOUNTAIN QUADRANGLE WASHINGTON-SKAGIT COUNTY REGISTERED PROFESSIONAL ENGINEERS AND LAND SURVEYORS 222 GRAND AVE., SUITE C, BELLINGHAM, WA 98225 PHONE: (360) 733-5760 FAX: (360) 647-8939 IELD BK: SITE PLAN W/AERIAL, LOCATION MAP & DRAWING LIST 7.5 MINUTE SERIES 7.5 MINUTE SERIES DRWN BY: M. DUDGEON FINNEY PEAK QUADRANGLE ROCKPORT QUADRANGLE 50796 CASCADE HIGHWAY 20 CHK'D BY: R.T. JEPSON WASHINGTON-SKAGIT COUNTY WASHINGTON-SKAGIT COUNTY 7.5 MINUTE SERIES 7.5 MINUTE SERIES SKAGIT COUNTY, WASHINGTON 1 of 12 L:\UEPSON PROJECTS\2019\19030 - SKAGIT AGGREGATES - (ROCKPORT, 50796 SR20) - [PS]\03-SURV\C-DRAWINGS\1-CADD\EXISTING - 01-19030-EXCOND\_PROPEXCAV - MDUDGEON - 11/15/2022 12:02:56 PM