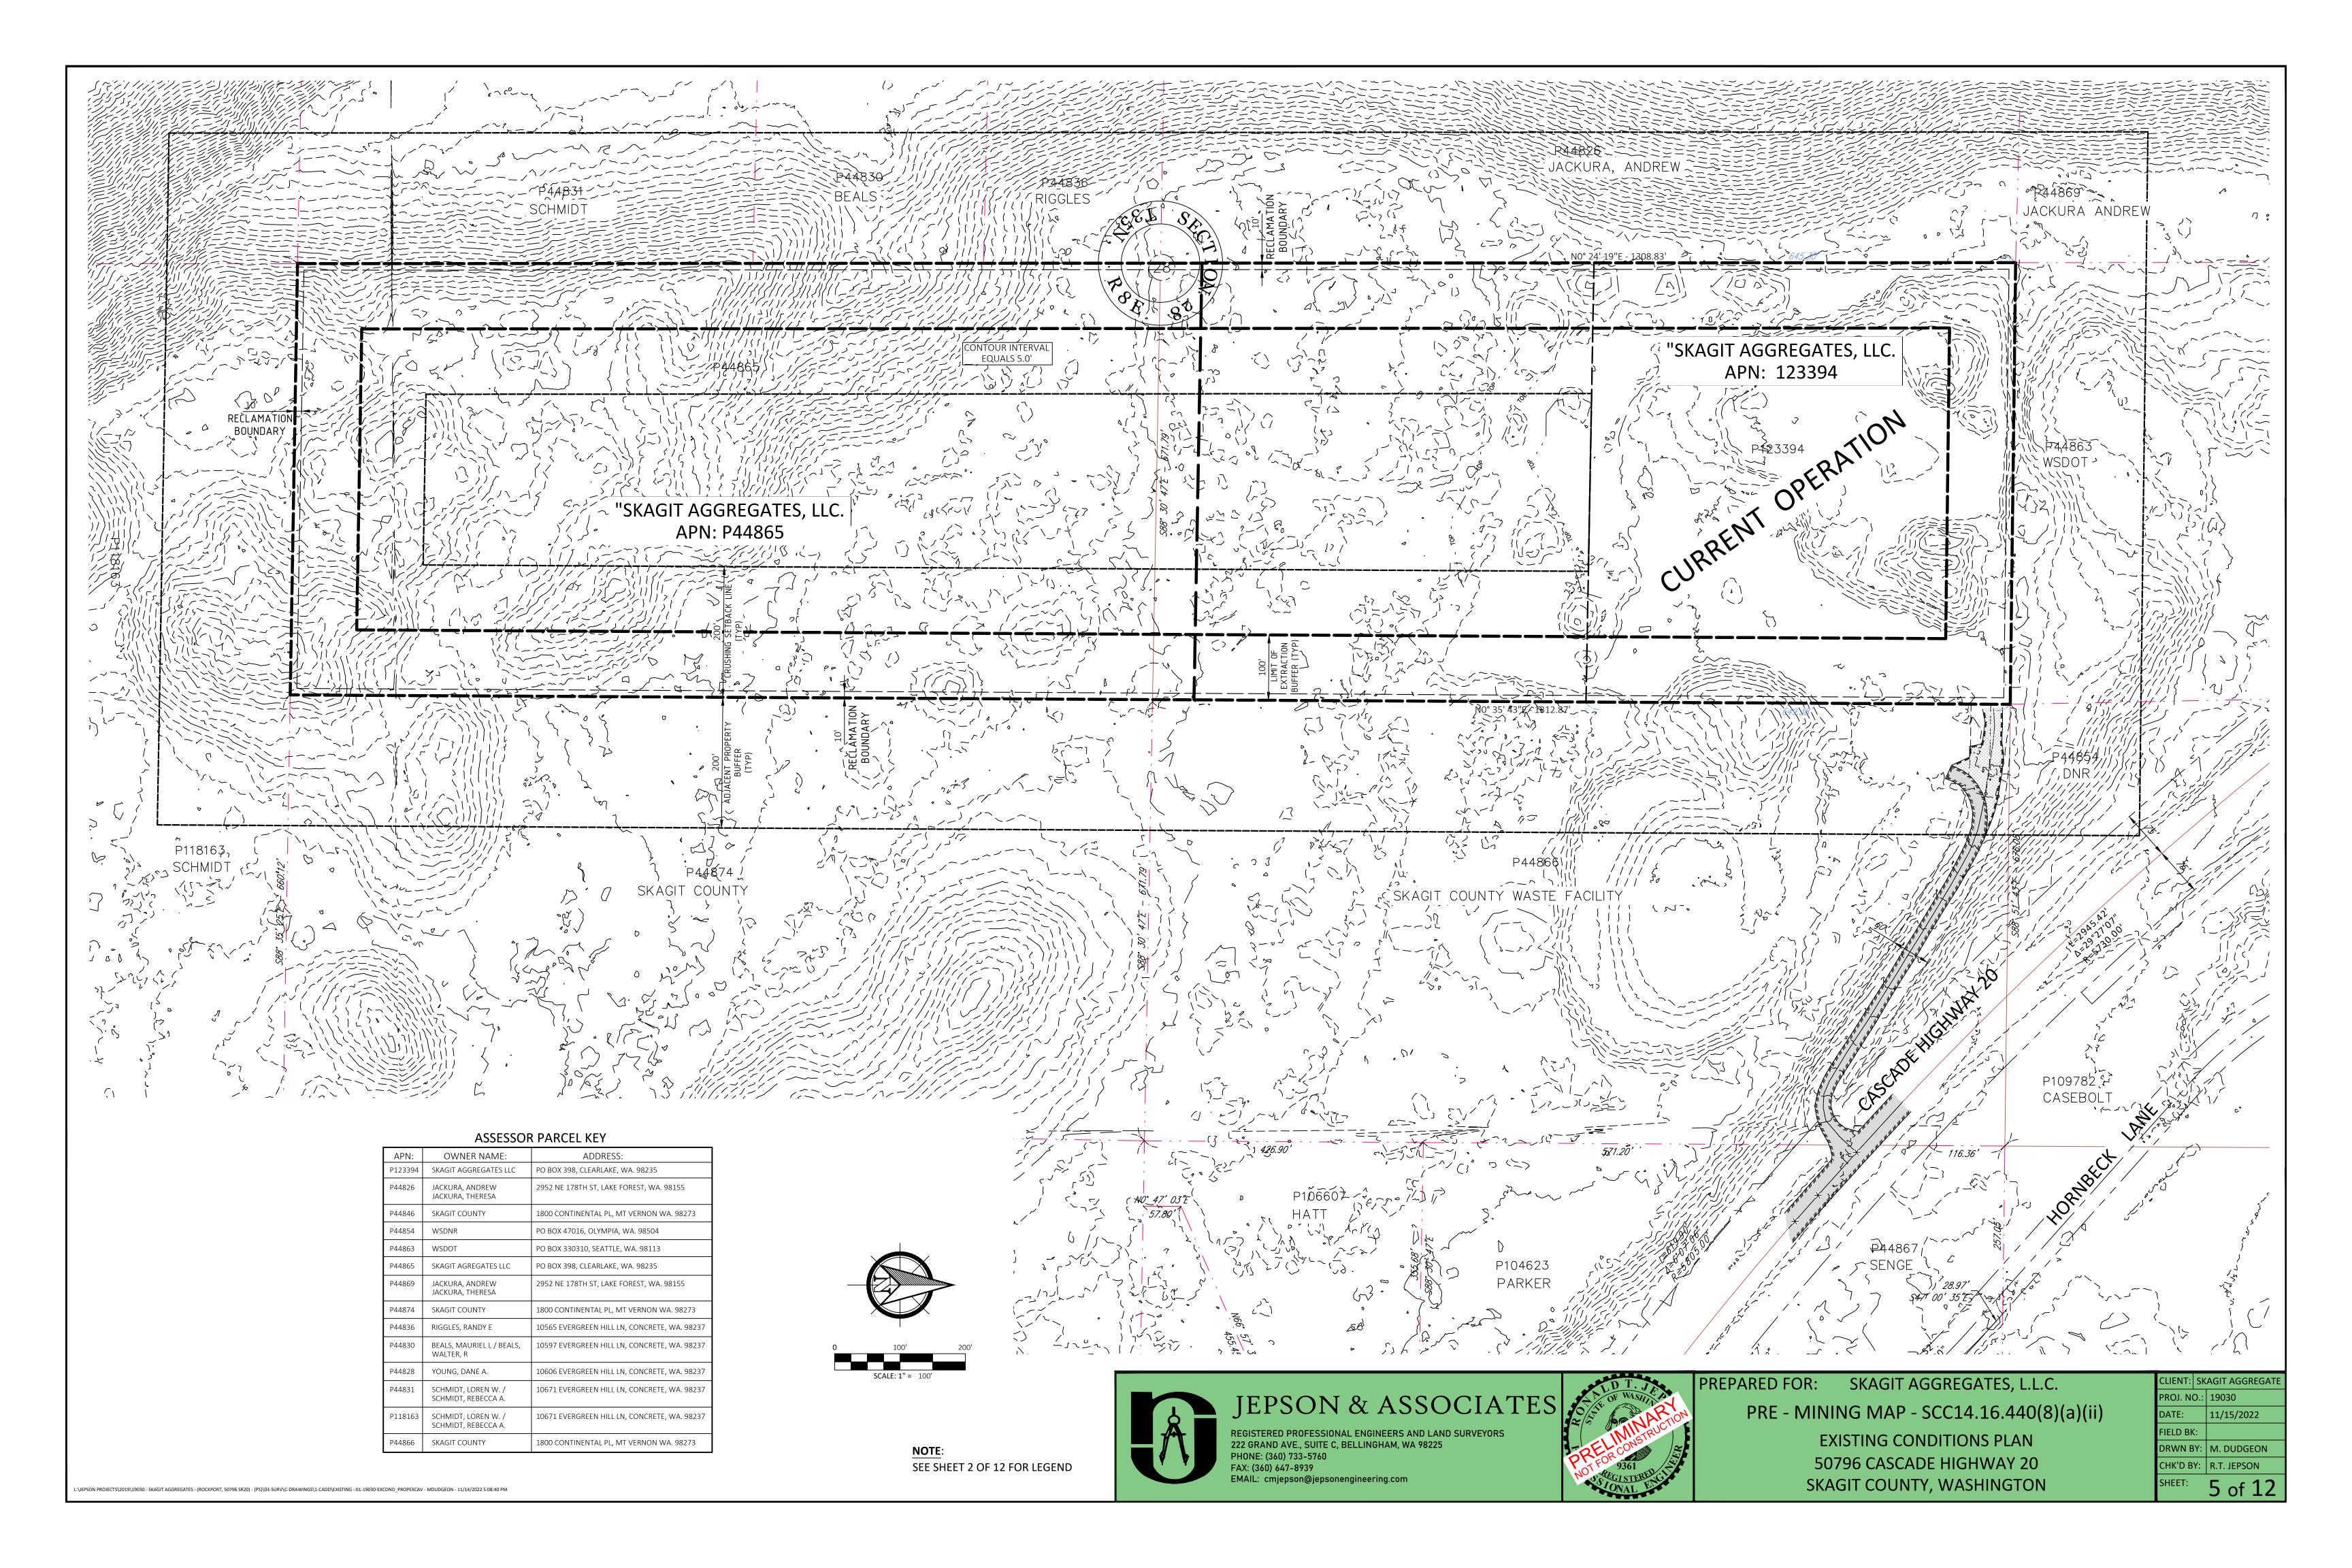

SKAGIT COUNTY, WASHINGTON

| CLIENT: S | KAGIT AGGREGATE |
|-----------|-----------------|
| PROJ. NO. | 19030           |
| DATE:     | 11/15/2022      |
| FIELD BK: |                 |
| DRWN BY:  | M. DUDGEON      |
| CHK'D BY: | R.T. JEPSON     |
| SHEET:    | 0 of 12         |