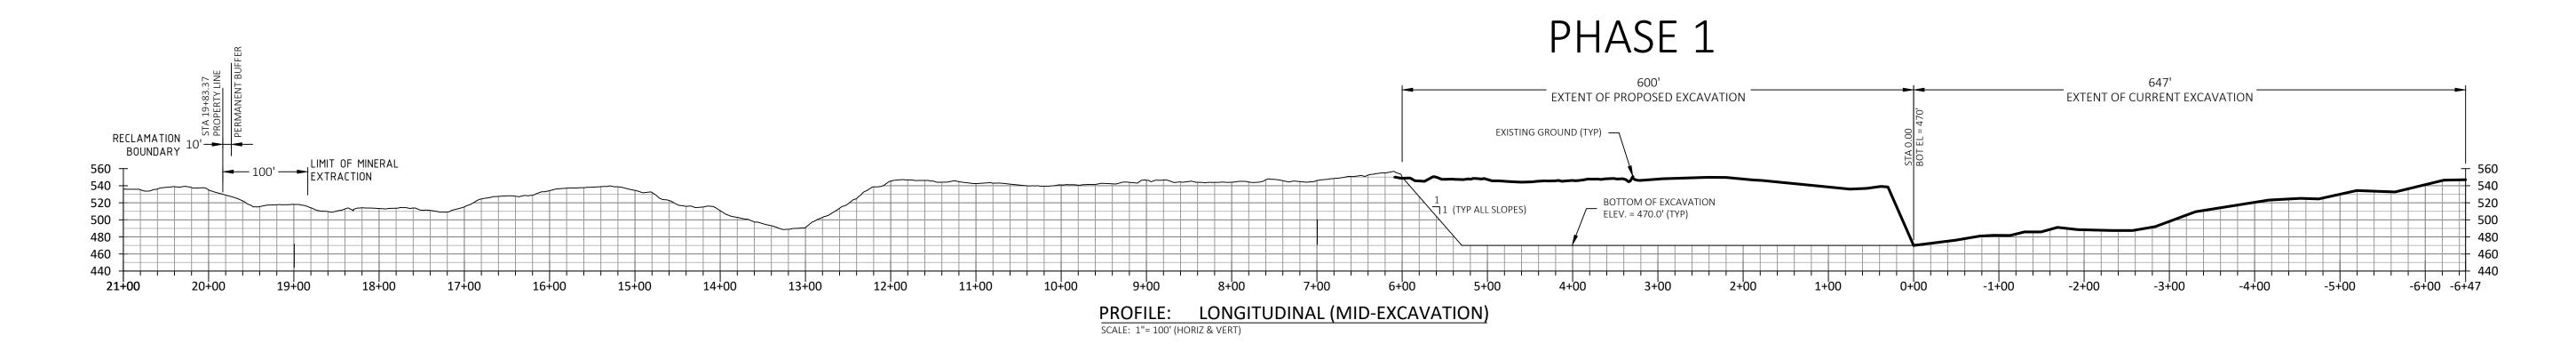

PREPARED FOR: SKAGIT AGGREGATES, L.L.C.
PHASE 1 CROSS SECTIONS

PROPOSED SURFACE 50796 CASCADE HIGHWAY 20 SKAGIT COUNTY, WASHINGTON

| CLIENT: SK | AGIT AGGREGATE |
|------------|----------------|
| PROJ. NO.: | 19030          |
| DATE:      | 11/15/2022     |
| FIELD BK:  |                |
| DRWN BY:   | M. DUDGEON     |
| CHK'D BY:  | R.T. JEPSON    |
| SHEET: 8   | of 12          |