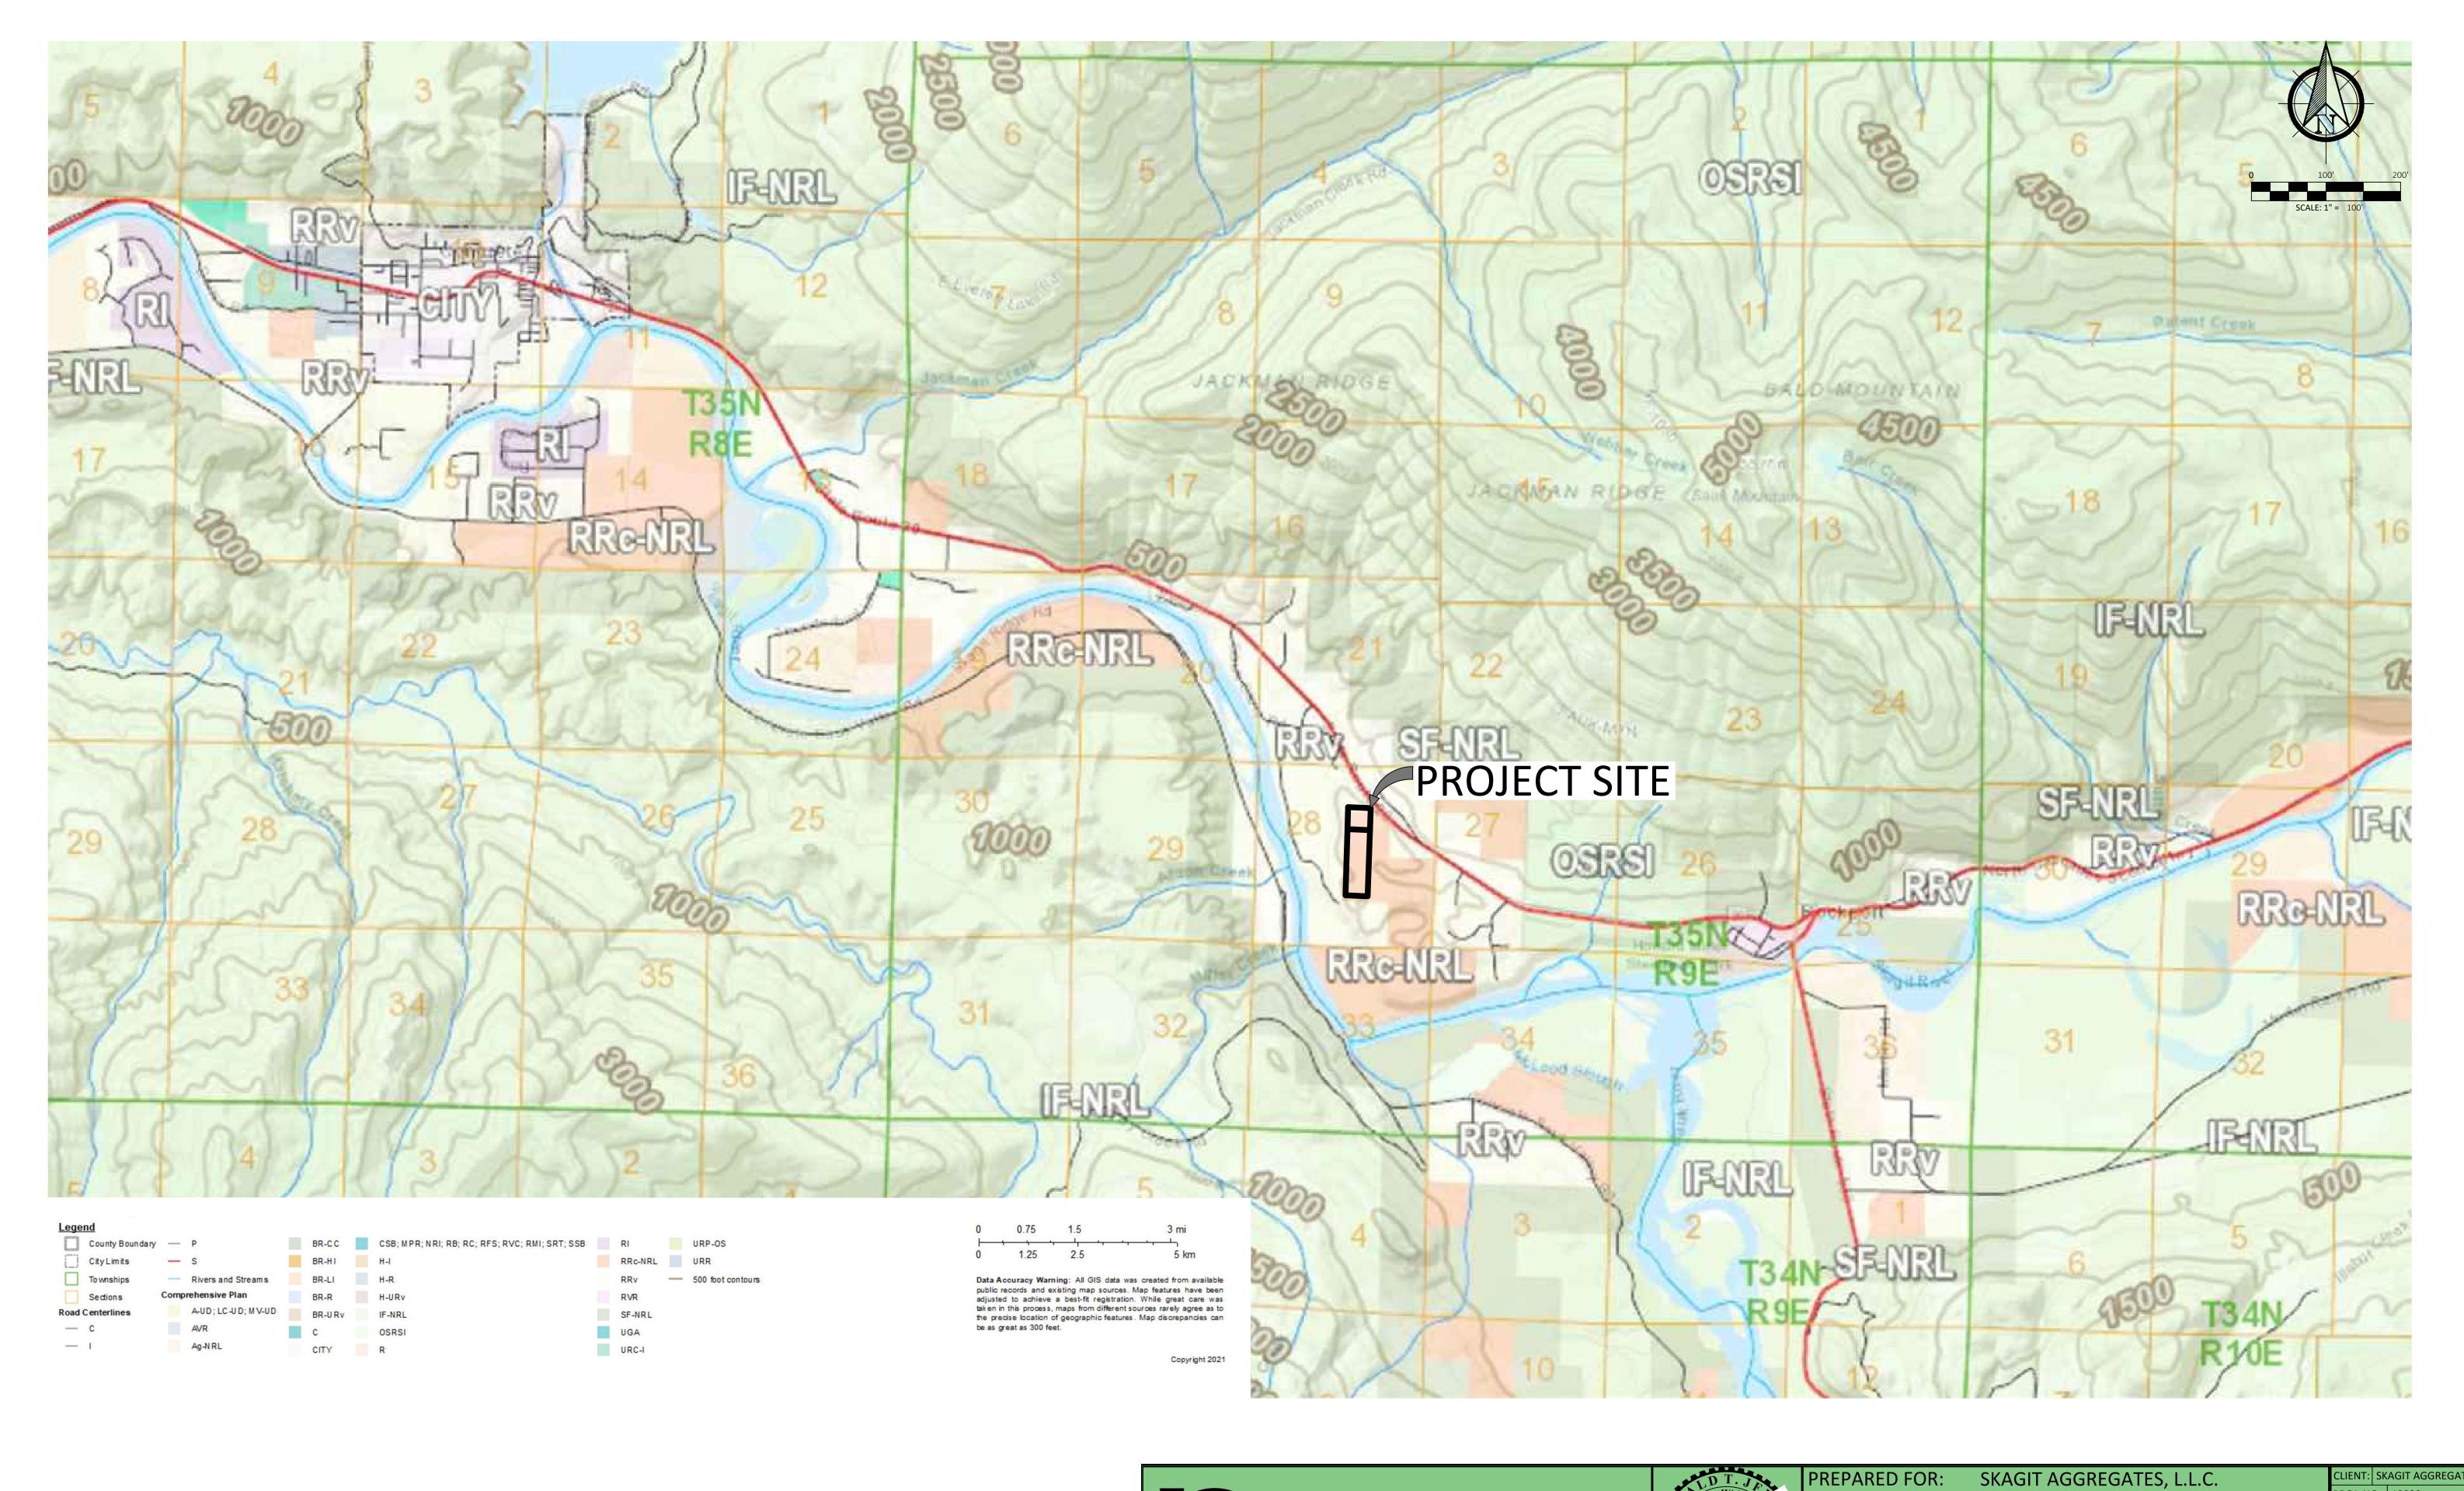

REPARED FOR: SKAGIT AGGREGATES, L.I GIS ZONING MAP

SITE PLAN W/AERIAL, LOCATION MAP & DRAWING LIST
50796 CASCADE HIGHWAY 20
SKAGIT COUNTY, WASHINGTON

| CLIENT:  | SK  | AGIT AGGREGATE |  |
|----------|-----|----------------|--|
| PROJ. NO | O.: | 19030          |  |
| DATE:    |     | 11/15/2022     |  |
| FIELD BK | ::  |                |  |
| DRWN B   | Y:  | M. DUDGEON     |  |
| CHK'D B  | Y:  | R.T. JEPSON    |  |
| SHEET:   |     | 3 of 12        |  |