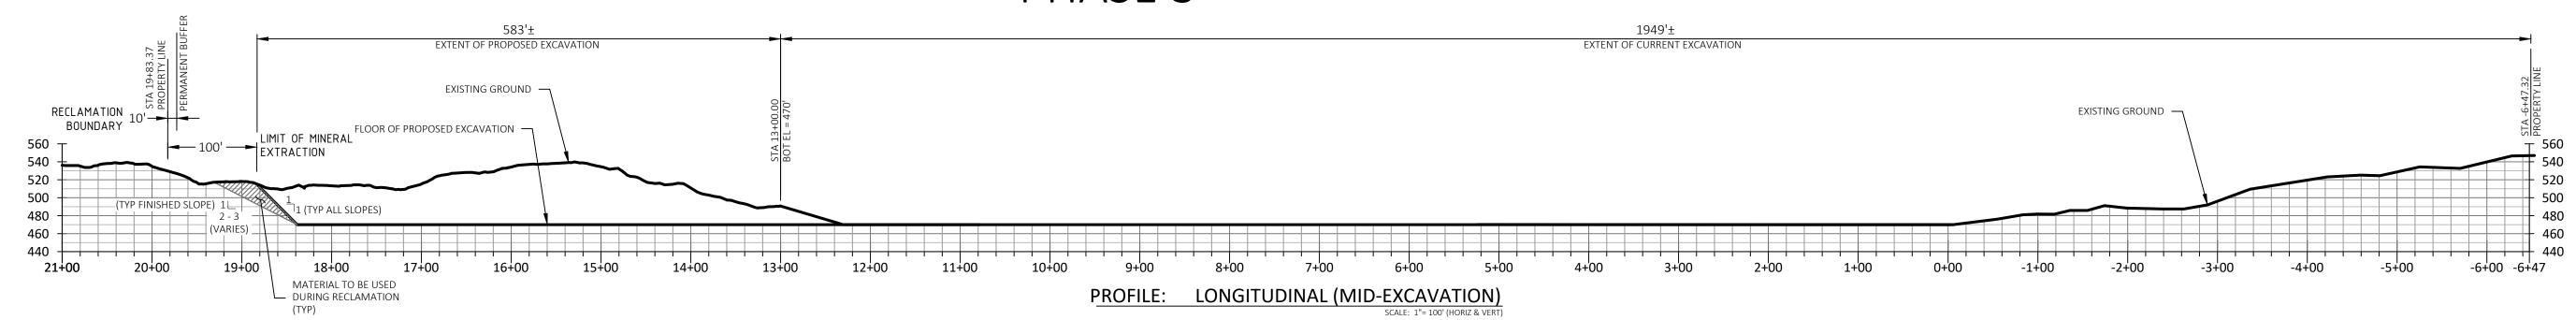

PREPARED FOR: SKAGIT AGGREGATES, L.L.C.
PHASE 1 CROSS SECTIONS

PROPOSED SURFACE 50796 CASCADE HIGHWAY 20 SKAGIT COUNTY, WASHINGTON

| CLIENT: SK | AGIT AGGREGATE |
|------------|----------------|
| PROJ. NO.: | 19030          |
| DATE:      | 11/15/2022     |
| FIELD BK:  |                |
| DRWN BY:   | M. DUDGEON     |
| CHK'D BY:  | R.T. JEPSON    |
| SHEET: 8   | of 12          |

## SECTION F - F

PREPARED FOR: SKAGIT AGGREGATES, L.L.C.
PHASE 3 CROSS SECTIONS

PROPOSED SURFACE 50796 CASCADE HIGHWAY 20 SKAGIT COUNTY, WASHINGTON

| CLIENT: SH | (AGIT AGGREGATE |
|------------|-----------------|
| PROJ. NO.: | 19030           |
| DATE:      | 11/15/2022      |
| FIELD BK:  |                 |
| DRWN BY:   | M. DUDGEON      |
| CHK'D BY:  | R.T. JEPSON     |
| SHEET: 1   | 2 of 12         |