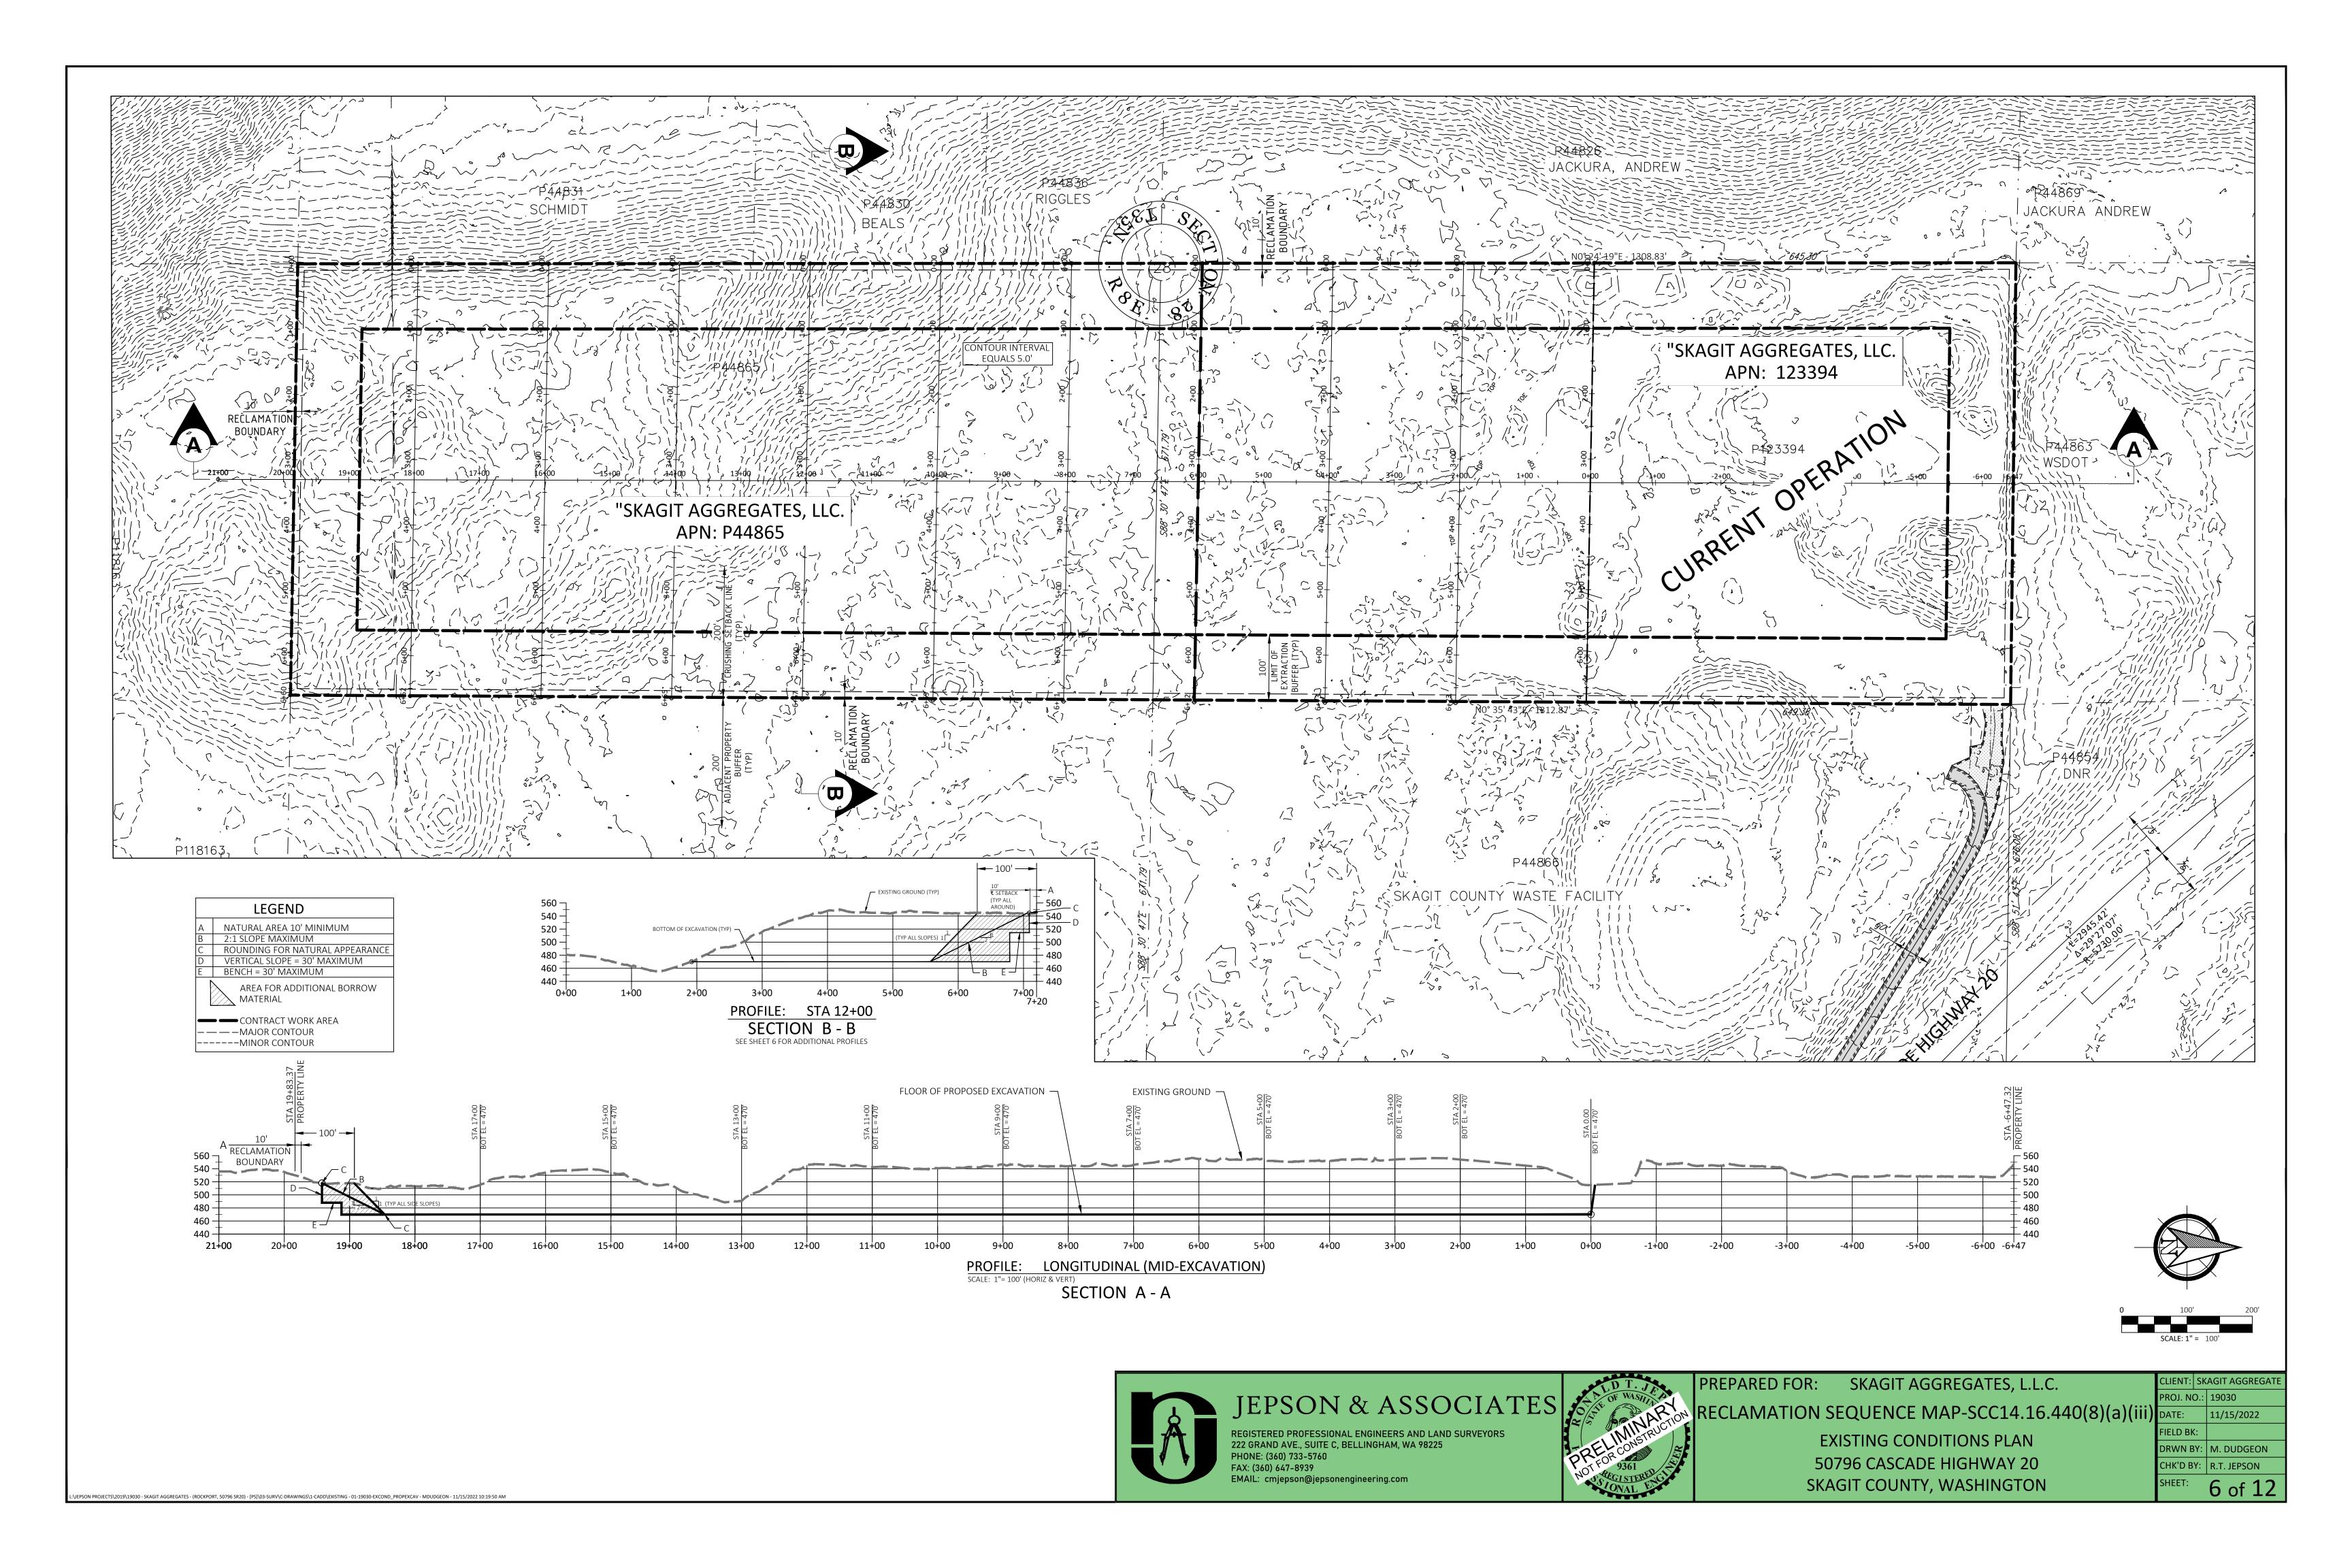

SKAGIT COUNTY, WASHINGTON

2 of 12

EPSON PROJECTS\2019\19030 - SKAGIT AGGREGATES - (ROCKPORT, 50796 SR20) - [PS]\03-SURV\C-DRAWINGS\1-CADD\EXISTING - 01-19030-EXCOND\_PROPEXCAV - MDUDGEON - 11/14/2022 4:31:44 PM