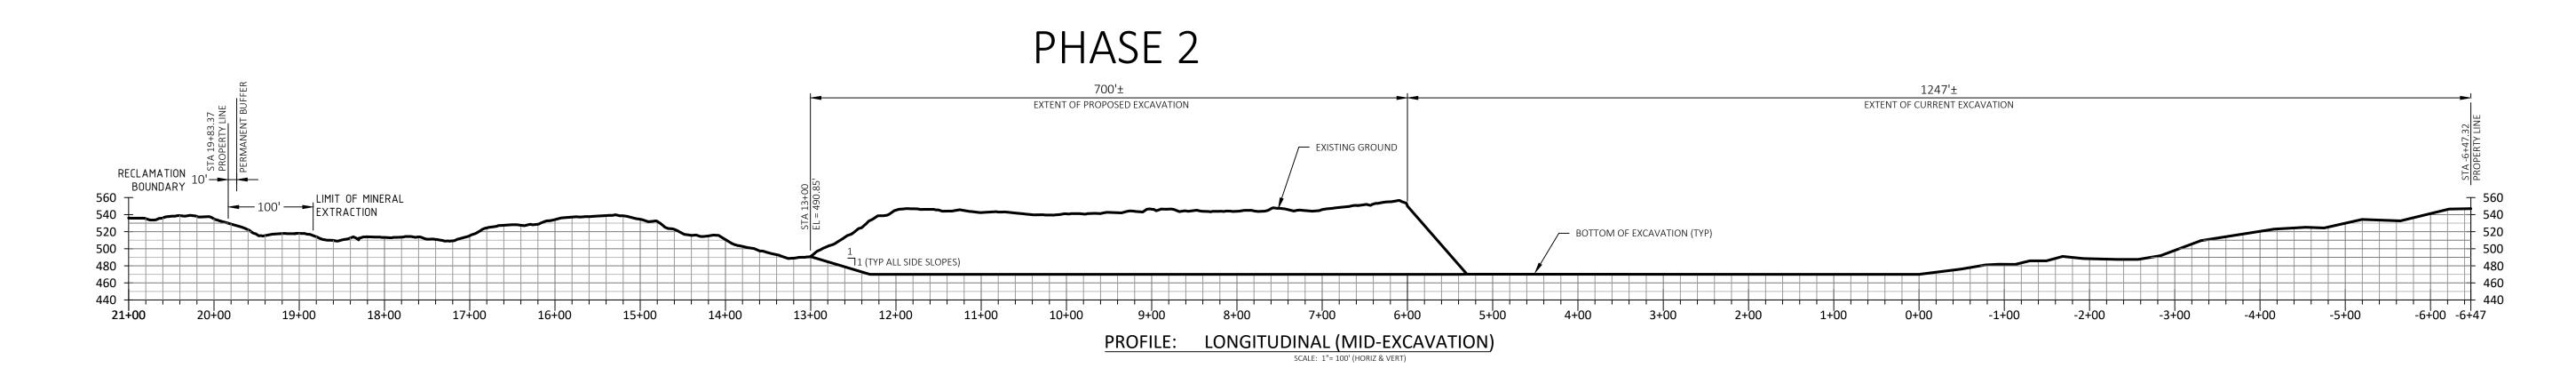

SKAGIT COUNTY, WASHINGTON

| CLIENT: S | KAGIT AGGREGATE |
|-----------|-----------------|
| PROJ. NO. | 19030           |
| DATE:     | 11/15/2022      |
| FIELD BK: |                 |
| DRWN BY:  | M. DUDGEON      |
| CHK'D BY: | R.T. JEPSON     |
| SHEET:    | 0 of 12         |