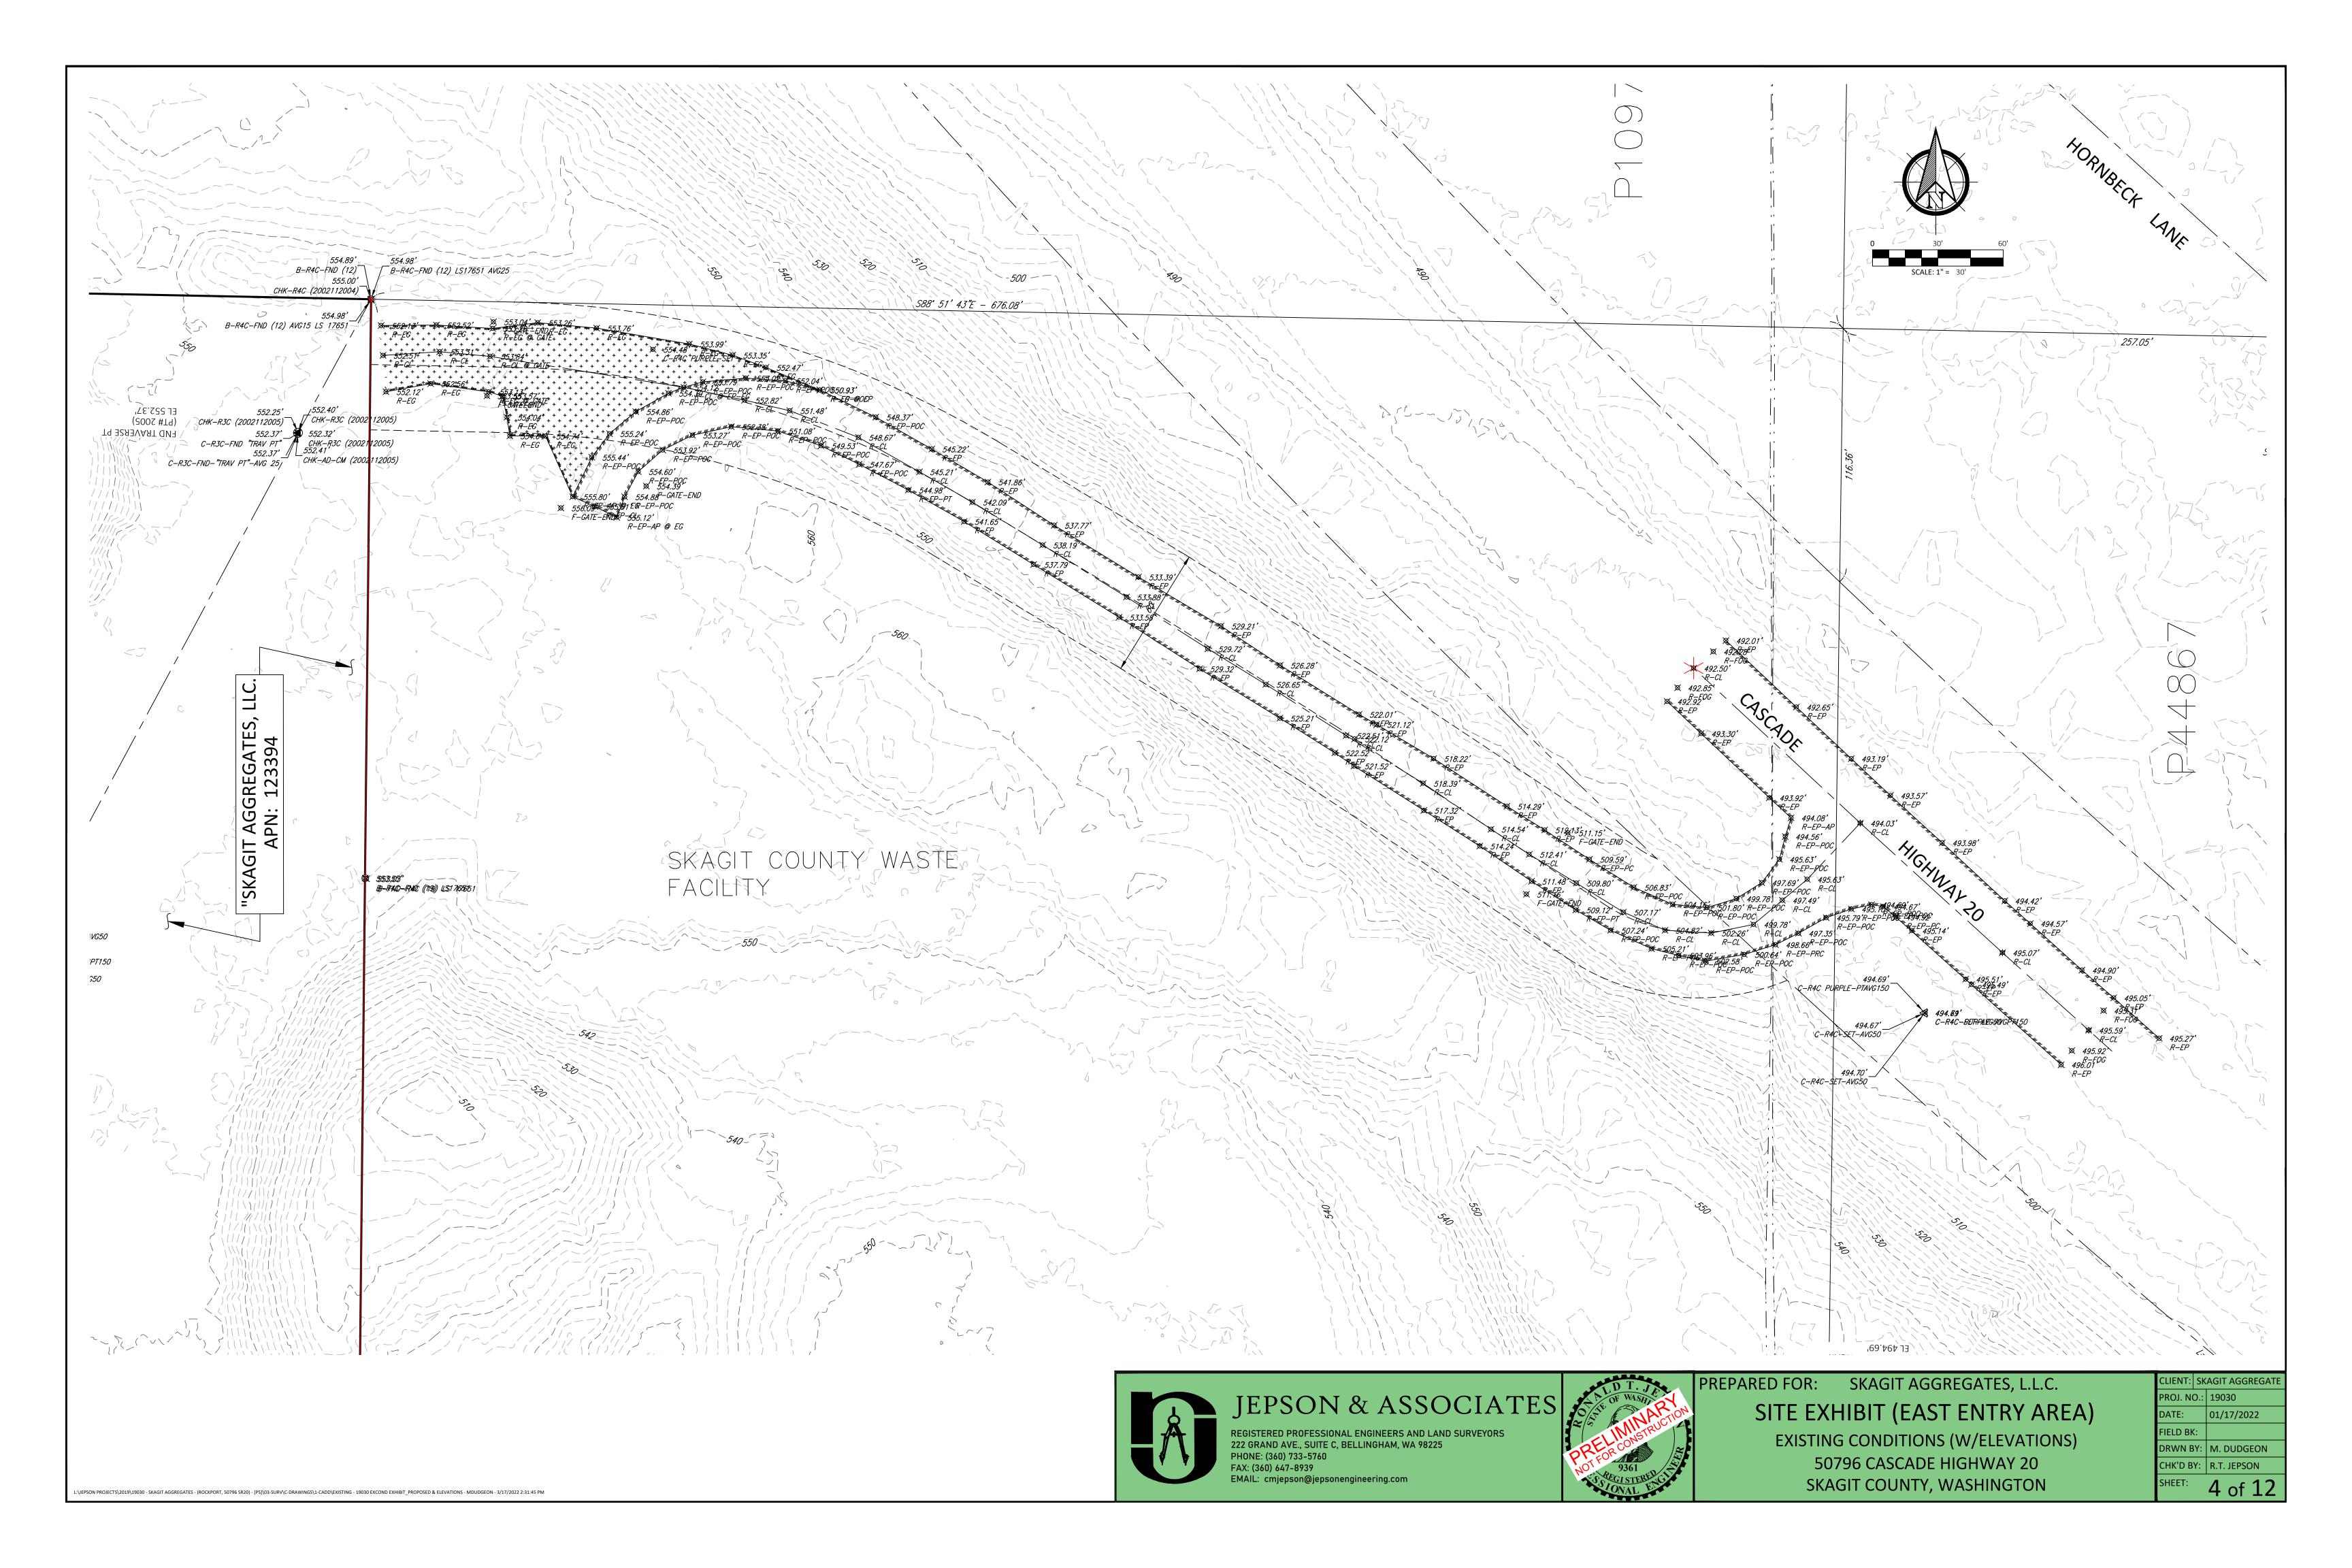

SKAGIT COUNTY, WASHINGTON

2 of 12

EPSON PROJECTS\2019\19030 - SKAGIT AGGREGATES - (ROCKPORT, 50796 SR20) - [PS]\03-SURV\C-DRAWINGS\1-CADD\EXISTING - 01-19030-EXCOND\_PROPEXCAV - MDUDGEON - 11/14/2022 4:31:44 PM